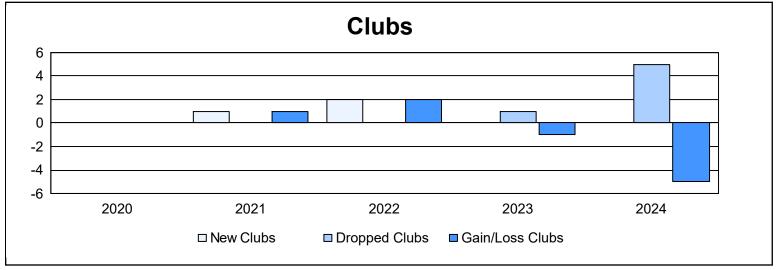

District 11 A1 As of June 2024 Cumulative

| Year      | New<br>Clubs | Dropped<br>Clubs | Gain/<br>Loss<br>Clubs | New<br>Members | Charter<br>Members | Reinstate<br>Members | Transfer<br>Members | Total<br>Member<br>Added | Total<br>Members<br>Dropped | Gain/<br>Loss<br>Members |
|-----------|--------------|------------------|------------------------|----------------|--------------------|----------------------|---------------------|--------------------------|-----------------------------|--------------------------|
| 2019-2020 | 0            | 0                | 0                      | 53             | 2                  | 26                   | 3                   | 84                       | 120                         | -36                      |
| 2020-2021 | 1            | 0                | 1                      | 86             | 24                 | 4                    | 5                   | 119                      | 113                         | 6                        |
| 2021-2022 | 2            | 0                | 2                      | 135            | 58                 | 7                    | 5                   | 205                      | 166                         | 39                       |
| 2022-2023 | 0            | 1                | -1                     | 58             | 4                  | 2                    | 2                   | 66                       | 104                         | -38                      |
| 2023-2024 | 0            | 5                | -5                     | 82             | 1                  | 5                    | 1                   | 89                       | 156                         | -67                      |
| Average   | 1            | 1                | -1                     | 83             | 18                 | 9                    | 3                   | 113                      | 132                         | -19                      |