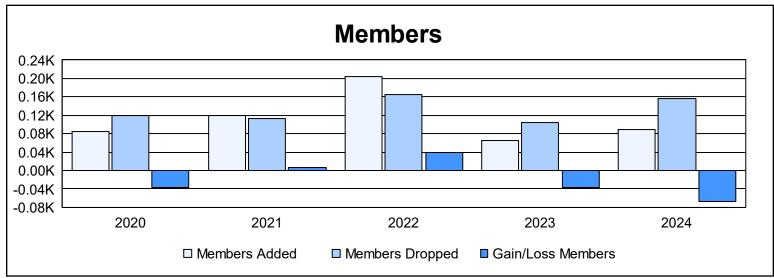

District 11 A1 As of June 2024 Cumulative

| Year      | New<br>Clubs | Dropped<br>Clubs | Gain/<br>Loss<br>Clubs | New<br>Members | Charter<br>Members | Reinstate<br>Members | Transfer<br>Members | Total<br>Member<br>Added | Total<br>Members<br>Dropped | Gain/<br>Loss<br>Members |
|-----------|--------------|------------------|------------------------|----------------|--------------------|----------------------|---------------------|--------------------------|-----------------------------|--------------------------|
| 2019-2020 | 0            | 0                | 0                      | 53             | 2                  | 26                   | 3                   | 84                       | 120                         | -36                      |
| 2020-2021 | 1            | 0                | 1                      | 86             | 24                 | 4                    | 5                   | 119                      | 113                         | 6                        |
| 2021-2022 | 2            | 0                | 2                      | 135            | 58                 | 7                    | 5                   | 205                      | 166                         | 39                       |
| 2022-2023 | 0            | 1                | -1                     | 58             | 4                  | 2                    | 2                   | 66                       | 104                         | -38                      |
| 2023-2024 | 0            | 5                | -5                     | 82             | 1                  | 5                    | 1                   | 89                       | 156                         | -67                      |
| Average   | 1            | 1                | -1                     | 83             | 18                 | 9                    | 3                   | 113                      | 132                         | -19                      |