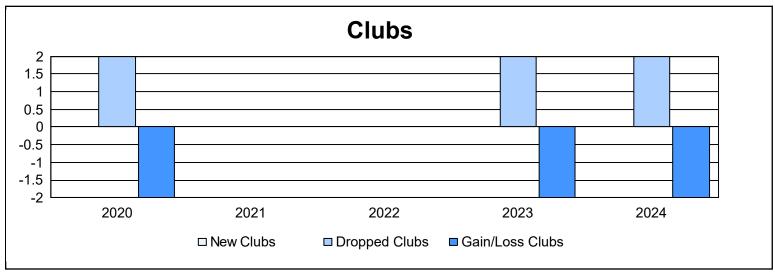

District 11 C1 As of June 2024 Cumulative

| Year      | New<br>Clubs | Dropped<br>Clubs | Gain/<br>Loss<br>Clubs | New<br>Members | Charter<br>Members | Reinstate<br>Members | Transfer<br>Members | Total<br>Member<br>Added | Total<br>Members<br>Dropped | Gain/<br>Loss<br>Members |
|-----------|--------------|------------------|------------------------|----------------|--------------------|----------------------|---------------------|--------------------------|-----------------------------|--------------------------|
| 2019-2020 | 0            | 2                | -2                     | 49             | 0                  | 7                    | 3                   | 59                       | 113                         | -54                      |
| 2020-2021 | 0            | 0                | 0                      | 30             | 0                  | 8                    | 2                   | 40                       | 80                          | -40                      |
| 2021-2022 | 0            | 0                | 0                      | 135            | 0                  | 2                    | 0                   | 137                      | 58                          | 79                       |
| 2022-2023 | 0            | 2                | -2                     | 35             | 0                  | 3                    | 2                   | 40                       | 62                          | -22                      |
| 2023-2024 | 0            | 2                | -2                     | 62             | 1                  | 4                    | 4                   | 71                       | 97                          | -26                      |
| Average   | 0            | 1                | -1                     | 62             | 0                  | 5                    | 2                   | 69                       | 82                          | -13                      |