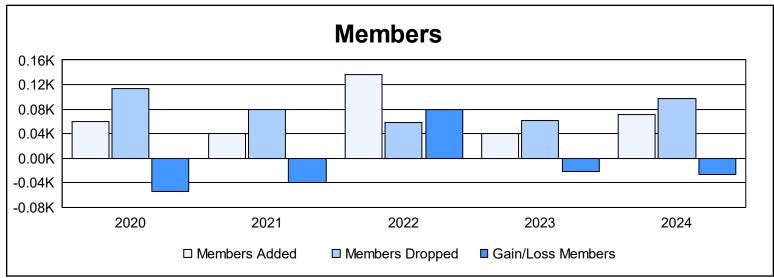

District 11 C1 As of June 2024 Cumulative

| Year      | New<br>Clubs | Dropped<br>Clubs | Gain/<br>Loss<br>Clubs | New<br>Members | Charter<br>Members | Reinstate<br>Members | Transfer<br>Members | Total<br>Member<br>Added | Total<br>Members<br>Dropped | Gain/<br>Loss<br>Members |
|-----------|--------------|------------------|------------------------|----------------|--------------------|----------------------|---------------------|--------------------------|-----------------------------|--------------------------|
| 2019-2020 | 0            | 2                | -2                     | 49             | 0                  | 7                    | 3                   | 59                       | 113                         | -54                      |
| 2020-2021 | 0            | 0                | 0                      | 30             | 0                  | 8                    | 2                   | 40                       | 80                          | -40                      |
| 2021-2022 | 0            | 0                | 0                      | 135            | 0                  | 2                    | 0                   | 137                      | 58                          | 79                       |
| 2022-2023 | 0            | 2                | -2                     | 35             | 0                  | 3                    | 2                   | 40                       | 62                          | -22                      |
| 2023-2024 | 0            | 2                | -2                     | 62             | 1                  | 4                    | 4                   | 71                       | 97                          | -26                      |
| Average   | 0            | 1                | -1                     | 62             | 0                  | 5                    | 2                   | 69                       | 82                          | -13                      |