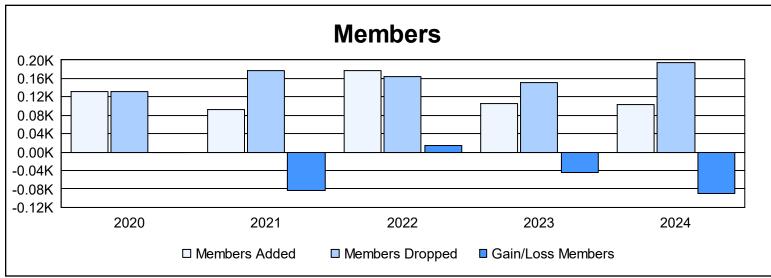

District 11 D1 As of June 2024 Cumulative

| Year      | New<br>Clubs | Dropped<br>Clubs | Gain/<br>Loss<br>Clubs | New<br>Members | Charter<br>Members | Reinstate<br>Members | Transfer<br>Members | Total<br>Member<br>Added | Total<br>Members<br>Dropped | Gain/<br>Loss<br>Members |
|-----------|--------------|------------------|------------------------|----------------|--------------------|----------------------|---------------------|--------------------------|-----------------------------|--------------------------|
| 2019-2020 | 1            | 0                | 1                      | 74             | 48                 | 6                    | 3                   | 131                      | 132                         | -1                       |
| 2020-2021 | 0            | 1                | -1                     | 84             | 2                  | 4                    | 3                   | 93                       | 177                         | -84                      |
| 2021-2022 | 0            | 1                | -1                     | 145            | 1                  | 10                   | 22                  | 178                      | 164                         | 14                       |
| 2022-2023 | 0            | 0                | 0                      | 83             | 1                  | 11                   | 11                  | 106                      | 150                         | -44                      |
| 2023-2024 | 0            | 3                | -3                     | 65             | 10                 | 22                   | 6                   | 103                      | 194                         | -91                      |
| Average   | 0            | 1                | -1                     | 90             | 12                 | 11                   | 9                   | 122                      | 163                         | -41                      |