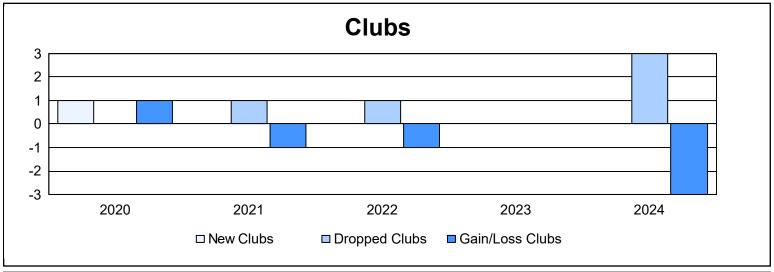

District 11 D1 As of June 2024 Cumulative

| Year      | New<br>Clubs | Dropped<br>Clubs | Gain/<br>Loss<br>Clubs | New<br>Members | Charter<br>Members | Reinstate<br>Members | Transfer<br>Members | Total<br>Member<br>Added | Total<br>Members<br>Dropped | Gain/<br>Loss<br>Members |
|-----------|--------------|------------------|------------------------|----------------|--------------------|----------------------|---------------------|--------------------------|-----------------------------|--------------------------|
| 2019-2020 | 1            | 0                | 1                      | 74             | 48                 | 6                    | 3                   | 131                      | 132                         | -1                       |
| 2020-2021 | 0            | 1                | -1                     | 84             | 2                  | 4                    | 3                   | 93                       | 177                         | -84                      |
| 2021-2022 | 0            | 1                | -1                     | 145            | 1                  | 10                   | 22                  | 178                      | 164                         | 14                       |
| 2022-2023 | 0            | 0                | 0                      | 83             | 1                  | 11                   | 11                  | 106                      | 150                         | -44                      |
| 2023-2024 | 0            | 3                | -3                     | 65             | 10                 | 22                   | 6                   | 103                      | 194                         | -91                      |
| Average   | 0            | 1                | -1                     | 90             | 12                 | 11                   | 9                   | 122                      | 163                         | -41                      |