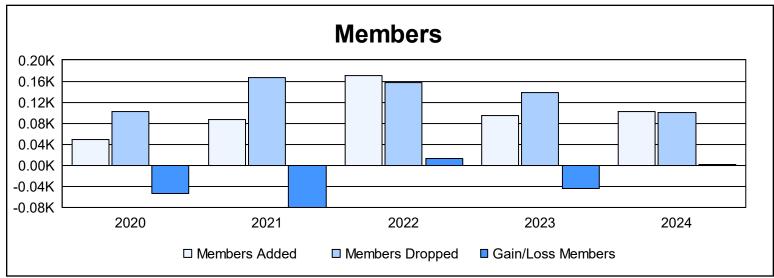

District 11 E1 As of June 2024 Cumulative

| Year      | New<br>Clubs | Dropped<br>Clubs | Gain/<br>Loss<br>Clubs | New<br>Members | Charter<br>Members | Reinstate<br>Members | Transfer<br>Members | Total<br>Member<br>Added | Total<br>Members<br>Dropped | Gain/<br>Loss<br>Members |
|-----------|--------------|------------------|------------------------|----------------|--------------------|----------------------|---------------------|--------------------------|-----------------------------|--------------------------|
| 2019-2020 | 0            | 1                | -1                     | 42             | 0                  | 4                    | 3                   | 49                       | 103                         | -54                      |
| 2020-2021 | 0            | 3                | -3                     | 80             | 0                  | 5                    | 2                   | 87                       | 167                         | -80                      |
| 2021-2022 | 0            | 0                | 0                      | 103            | 2                  | 63                   | 3                   | 171                      | 158                         | 13                       |
| 2022-2023 | 0            | 1                | -1                     | 89             | 0                  | 2                    | 4                   | 95                       | 139                         | -44                      |
| 2023-2024 | 0            | 0                | 0                      | 97             | 0                  | 4                    | 1                   | 102                      | 101                         | 1                        |
| Average   | 0            | 1                | -1                     | 82             | 0                  | 16                   | 3                   | 101                      | 134                         | -33                      |