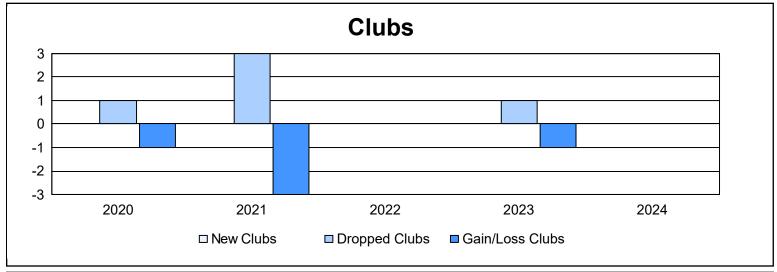

District 11 E1 As of June 2024 Cumulative

| Year      | New<br>Clubs | Dropped<br>Clubs | Gain/<br>Loss<br>Clubs | New<br>Members | Charter<br>Members | Reinstate<br>Members | Transfer<br>Members | Total<br>Member<br>Added | Total<br>Members<br>Dropped | Gain/<br>Loss<br>Members |
|-----------|--------------|------------------|------------------------|----------------|--------------------|----------------------|---------------------|--------------------------|-----------------------------|--------------------------|
| 2019-2020 | 0            | 1                | -1                     | 42             | 0                  | 4                    | 3                   | 49                       | 103                         | -54                      |
| 2020-2021 | 0            | 3                | -3                     | 80             | 0                  | 5                    | 2                   | 87                       | 167                         | -80                      |
| 2021-2022 | 0            | 0                | 0                      | 103            | 2                  | 63                   | 3                   | 171                      | 158                         | 13                       |
| 2022-2023 | 0            | 1                | -1                     | 89             | 0                  | 2                    | 4                   | 95                       | 139                         | -44                      |
| 2023-2024 | 0            | 0                | 0                      | 97             | 0                  | 4                    | 1                   | 102                      | 101                         | 1                        |
| Average   | 0            | 1                | -1                     | 82             | 0                  | 16                   | 3                   | 101                      | 134                         | -33                      |