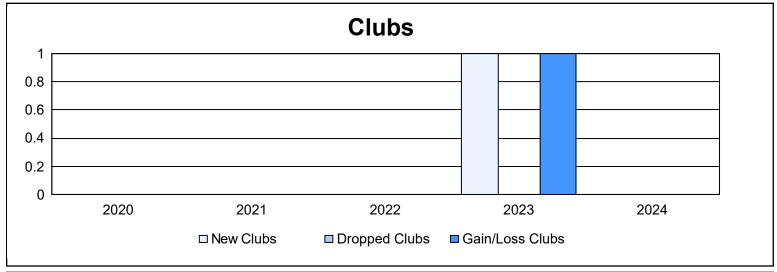

District 110BZ As of June 2024 Cumulative

| Year      | New<br>Clubs | Dropped<br>Clubs | Gain/<br>Loss<br>Clubs | New<br>Members | Charter<br>Members | Reinstate<br>Members | Transfer<br>Members | Total<br>Member<br>Added | Total<br>Members<br>Dropped | Gain/<br>Loss<br>Members |
|-----------|--------------|------------------|------------------------|----------------|--------------------|----------------------|---------------------|--------------------------|-----------------------------|--------------------------|
| 2019-2020 | 0            | 0                | 0                      | 125            | 0                  | 1                    | 5                   | 131                      | 114                         | 17                       |
| 2020-2021 | 0            | 0                | 0                      | 55             | 0                  | 5                    | 6                   | 66                       | 96                          | -30                      |
| 2021-2022 | 0            | 0                | 0                      | 92             | 0                  | 7                    | 2                   | 101                      | 148                         | -47                      |
| 2022-2023 | 1            | 0                | 1                      | 88             | 21                 | 20                   | 7                   | 136                      | 151                         | -15                      |
| 2023-2024 | 0            | 0                | 0                      | 113            | 0                  | 15                   | 5                   | 133                      | 171                         | -38                      |
| Average   | 0            | 0                | 0                      | 95             | 4                  | 10                   | 5                   | 113                      | 136                         | -23                      |