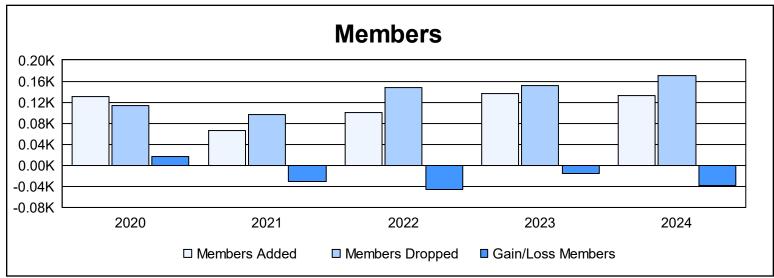

District 110BZ As of June 2024 Cumulative

| Year      | New<br>Clubs | Dropped<br>Clubs | Gain/<br>Loss<br>Clubs | New<br>Members | Charter<br>Members | Reinstate<br>Members | Transfer<br>Members | Total<br>Member<br>Added | Total<br>Members<br>Dropped | Gain/<br>Loss<br>Members |
|-----------|--------------|------------------|------------------------|----------------|--------------------|----------------------|---------------------|--------------------------|-----------------------------|--------------------------|
| 2019-2020 | 0            | 0                | 0                      | 125            | 0                  | 1                    | 5                   | 131                      | 114                         | 17                       |
| 2020-2021 | 0            | 0                | 0                      | 55             | 0                  | 5                    | 6                   | 66                       | 96                          | -30                      |
| 2021-2022 | 0            | 0                | 0                      | 92             | 0                  | 7                    | 2                   | 101                      | 148                         | -47                      |
| 2022-2023 | 1            | 0                | 1                      | 88             | 21                 | 20                   | 7                   | 136                      | 151                         | -15                      |
| 2023-2024 | 0            | 0                | 0                      | 113            | 0                  | 15                   | 5                   | 133                      | 171                         | -38                      |
| Average   | 0            | 0                | 0                      | 95             | 4                  | 10                   | 5                   | 113                      | 136                         | -23                      |