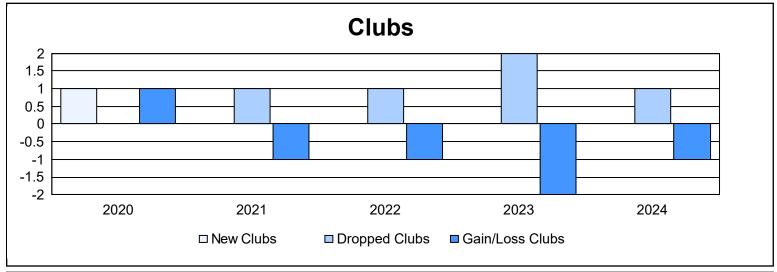

District 110CW As of June 2024 Cumulative

| Year      | New<br>Clubs | Dropped<br>Clubs | Gain/<br>Loss<br>Clubs | New<br>Members | Charter<br>Members | Reinstate<br>Members | Transfer<br>Members | Total<br>Member<br>Added | Total<br>Members<br>Dropped | Gain/<br>Loss<br>Members |
|-----------|--------------|------------------|------------------------|----------------|--------------------|----------------------|---------------------|--------------------------|-----------------------------|--------------------------|
| 2019-2020 | 1            | 0                | 1                      | 138            | 23                 | 10                   | 13                  | 184                      | 155                         | 29                       |
| 2020-2021 | 0            | 1                | -1                     | 51             | 0                  | 13                   | 5                   | 69                       | 140                         | -71                      |
| 2021-2022 | 0            | 1                | -1                     | 64             | 0                  | 9                    | 4                   | 77                       | 163                         | -86                      |
| 2022-2023 | 0            | 2                | -2                     | 92             | 0                  | 6                    | 7                   | 105                      | 134                         | -29                      |
| 2023-2024 | 0            | 1                | -1                     | 82             | 0                  | 5                    | 7                   | 94                       | 128                         | -34                      |
| Average   | 0            | 1                | -1                     | 85             | 5                  | 9                    | 7                   | 106                      | 144                         | -38                      |