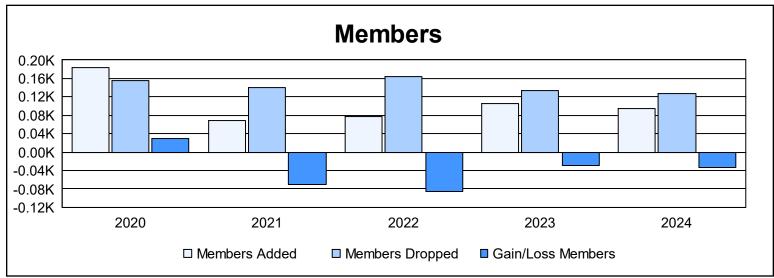

District 110CW As of June 2024 Cumulative

| Year      | New<br>Clubs | Dropped<br>Clubs | Gain/<br>Loss<br>Clubs | New<br>Members | Charter<br>Members | Reinstate<br>Members | Transfer<br>Members | Total<br>Member<br>Added | Total<br>Members<br>Dropped | Gain/<br>Loss<br>Members |
|-----------|--------------|------------------|------------------------|----------------|--------------------|----------------------|---------------------|--------------------------|-----------------------------|--------------------------|
| 2019-2020 | 1            | 0                | 1                      | 138            | 23                 | 10                   | 13                  | 184                      | 155                         | 29                       |
| 2020-2021 | 0            | 1                | -1                     | 51             | 0                  | 13                   | 5                   | 69                       | 140                         | -71                      |
| 2021-2022 | 0            | 1                | -1                     | 64             | 0                  | 9                    | 4                   | 77                       | 163                         | -86                      |
| 2022-2023 | 0            | 2                | -2                     | 92             | 0                  | 6                    | 7                   | 105                      | 134                         | -29                      |
| 2023-2024 | 0            | 1                | -1                     | 82             | 0                  | 5                    | 7                   | 94                       | 128                         | -34                      |
| Average   | 0            | 1                | -1                     | 85             | 5                  | 9                    | 7                   | 106                      | 144                         | -38                      |