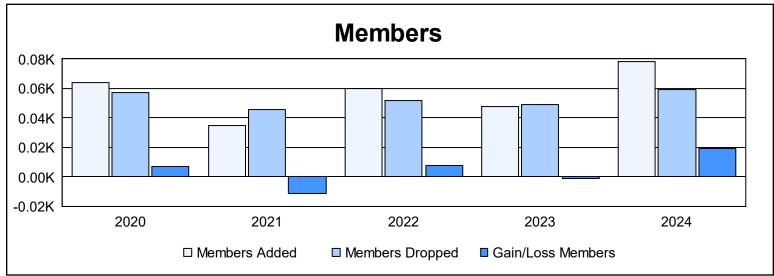

District 111BO As of June 2024 Cumulative

| Year      | New<br>Clubs | Dropped<br>Clubs | Gain/<br>Loss<br>Clubs | New<br>Members | Charter<br>Members | Reinstate<br>Members | Transfer<br>Members | Total<br>Member<br>Added | Total<br>Members<br>Dropped | Gain/<br>Loss<br>Members |
|-----------|--------------|------------------|------------------------|----------------|--------------------|----------------------|---------------------|--------------------------|-----------------------------|--------------------------|
| 2019-2020 | 0            | 0                | 0                      | 59             | 0                  | 0                    | 5                   | 64                       | 57                          | 7                        |
| 2020-2021 | 0            | 0                | 0                      | 33             | 0                  | 0                    | 2                   | 35                       | 46                          | -11                      |
| 2021-2022 | 0            | 0                | 0                      | 58             | 0                  | 0                    | 2                   | 60                       | 52                          | 8                        |
| 2022-2023 | 0            | 0                | 0                      | 46             | 0                  | 0                    | 2                   | 48                       | 49                          | -1                       |
| 2023-2024 | 0            | 0                | 0                      | 75             | 0                  | 0                    | 3                   | 78                       | 59                          | 19                       |
| Average   | 0            | 0                | 0                      | 54             | 0                  | 0                    | 3                   | 57                       | 53                          | 4                        |