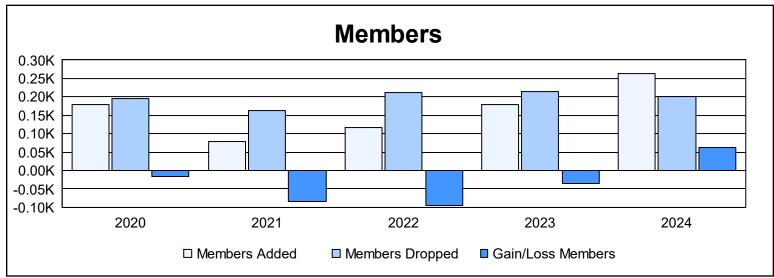

District 111BS As of June 2024 Cumulative

| Year      | New<br>Clubs | Dropped<br>Clubs | Gain/<br>Loss<br>Clubs | New<br>Members | Charter<br>Members | Reinstate<br>Members | Transfer<br>Members | Total<br>Member<br>Added | Total<br>Members<br>Dropped | Gain/<br>Loss<br>Members |
|-----------|--------------|------------------|------------------------|----------------|--------------------|----------------------|---------------------|--------------------------|-----------------------------|--------------------------|
| 2019-2020 | 0            | 0                | 0                      | 162            | 5                  | 2                    | 9                   | 178                      | 195                         | -17                      |
| 2020-2021 | 0            | 0                | 0                      | 64             | 0                  | 3                    | 12                  | 79                       | 163                         | -84                      |
| 2021-2022 | 0            | 0                | 0                      | 102            | 0                  | 2                    | 12                  | 116                      | 211                         | -95                      |
| 2022-2023 | 0            | 2                | -2                     | 158            | 0                  | 2                    | 20                  | 180                      | 215                         | -35                      |
| 2023-2024 | 2            | 2                | 0                      | 169            | 59                 | 2                    | 34                  | 264                      | 202                         | 62                       |
| Average   | 0            | 1                | 0                      | 131            | 13                 | 2                    | 17                  | 163                      | 197                         | -34                      |