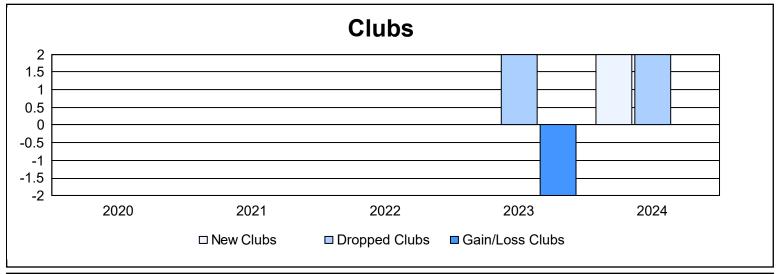

District 111BS As of June 2024 Cumulative

| Year      | New<br>Clubs | Dropped<br>Clubs | Gain/<br>Loss<br>Clubs | New<br>Members | Charter<br>Members | Reinstate<br>Members | Transfer<br>Members | Total<br>Member<br>Added | Total<br>Members<br>Dropped | Gain/<br>Loss<br>Members |
|-----------|--------------|------------------|------------------------|----------------|--------------------|----------------------|---------------------|--------------------------|-----------------------------|--------------------------|
| 2019-2020 | 0            | 0                | 0                      | 162            | 5                  | 2                    | 9                   | 178                      | 195                         | -17                      |
| 2020-2021 | 0            | 0                | 0                      | 64             | 0                  | 3                    | 12                  | 79                       | 163                         | -84                      |
| 2021-2022 | 0            | 0                | 0                      | 102            | 0                  | 2                    | 12                  | 116                      | 211                         | -95                      |
| 2022-2023 | 0            | 2                | -2                     | 158            | 0                  | 2                    | 20                  | 180                      | 215                         | -35                      |
| 2023-2024 | 2            | 2                | 0                      | 169            | 59                 | 2                    | 34                  | 264                      | 202                         | 62                       |
| Average   | 0            | 1                | 0                      | 131            | 13                 | 2                    | 17                  | 163                      | 197                         | -34                      |