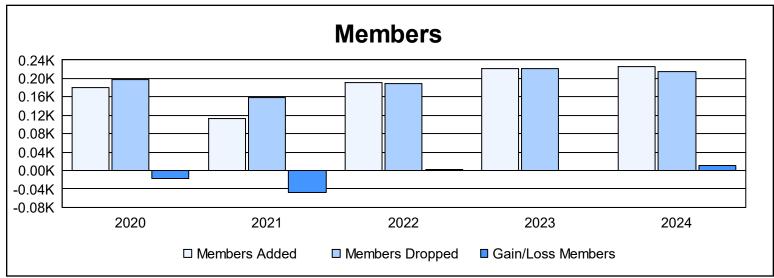

District 111MN As of June 2024 Cumulative

| Year      | New<br>Clubs | Dropped<br>Clubs | Gain/<br>Loss<br>Clubs | New<br>Members | Charter<br>Members | Reinstate<br>Members | Transfer<br>Members | Total<br>Member<br>Added | Total<br>Members<br>Dropped | Gain/<br>Loss<br>Members |
|-----------|--------------|------------------|------------------------|----------------|--------------------|----------------------|---------------------|--------------------------|-----------------------------|--------------------------|
| 2019-2020 | 1            | 0                | 1                      | 144            | 26                 | 4                    | 6                   | 180                      | 197                         | -17                      |
| 2020-2021 | 0            | 0                | 0                      | 99             | 0                  | 1                    | 12                  | 112                      | 159                         | -47                      |
| 2021-2022 | 2            | 0                | 2                      | 136            | 40                 | 3                    | 12                  | 191                      | 189                         | 2                        |
| 2022-2023 | 1            | 0                | 1                      | 180            | 29                 | 6                    | 7                   | 222                      | 222                         | 0                        |
| 2023-2024 | 0            | 1                | -1                     | 188            | 7                  | 7                    | 24                  | 226                      | 216                         | 10                       |
| Average   | 1            | 0                | 1                      | 149            | 20                 | 4                    | 12                  | 186                      | 197                         | -10                      |