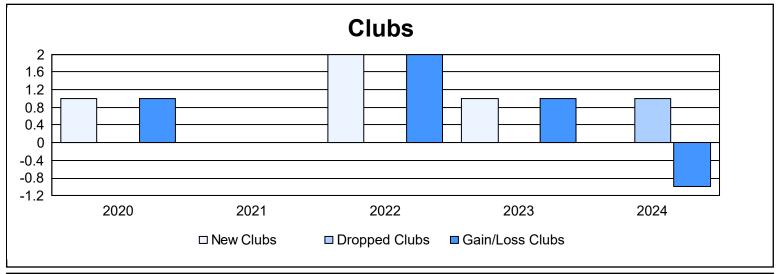

District 111MN As of June 2024 Cumulative

| Year      | New<br>Clubs | Dropped<br>Clubs | Gain/<br>Loss<br>Clubs | New<br>Members | Charter<br>Members | Reinstate<br>Members | Transfer<br>Members | Total<br>Member<br>Added | Total<br>Members<br>Dropped | Gain/<br>Loss<br>Members |
|-----------|--------------|------------------|------------------------|----------------|--------------------|----------------------|---------------------|--------------------------|-----------------------------|--------------------------|
| 2019-2020 | 1            | 0                | 1                      | 144            | 26                 | 4                    | 6                   | 180                      | 197                         | -17                      |
| 2020-2021 | 0            | 0                | 0                      | 99             | 0                  | 1                    | 12                  | 112                      | 159                         | -47                      |
| 2021-2022 | 2            | 0                | 2                      | 136            | 40                 | 3                    | 12                  | 191                      | 189                         | 2                        |
| 2022-2023 | 1            | 0                | 1                      | 180            | 29                 | 6                    | 7                   | 222                      | 222                         | 0                        |
| 2023-2024 | 0            | 1                | -1                     | 188            | 7                  | 7                    | 24                  | 226                      | 216                         | 10                       |
| Average   | 1            | 0                | 1                      | 149            | 20                 | 4                    | 12                  | 186                      | 197                         | -10                      |