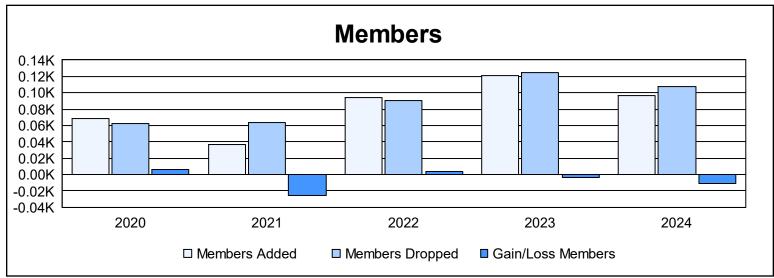

District 111NB As of June 2024 Cumulative

| Year      | New<br>Clubs | Dropped<br>Clubs | Gain/<br>Loss<br>Clubs | New<br>Members | Charter<br>Members | Reinstate<br>Members | Transfer<br>Members | Total<br>Member<br>Added | Total<br>Members<br>Dropped | Gain/<br>Loss<br>Members |
|-----------|--------------|------------------|------------------------|----------------|--------------------|----------------------|---------------------|--------------------------|-----------------------------|--------------------------|
| 2019-2020 | 0            | 0                | 0                      | 62             | 0                  | 0                    | 6                   | 68                       | 62                          | 6                        |
| 2020-2021 | 0            | 0                | 0                      | 32             | 0                  | 2                    | 3                   | 37                       | 63                          | -26                      |
| 2021-2022 | 1            | 0                | 1                      | 63             | 25                 | 2                    | 4                   | 94                       | 90                          | 4                        |
| 2022-2023 | 1            | 0                | 1                      | 96             | 21                 | 1                    | 3                   | 121                      | 125                         | -4                       |
| 2023-2024 | 0            | 0                | 0                      | 84             | 0                  | 3                    | 10                  | 97                       | 108                         | -11                      |
| Average   | 0            | 0                | 0                      | 67             | 9                  | 2                    | 5                   | 83                       | 90                          | -6                       |