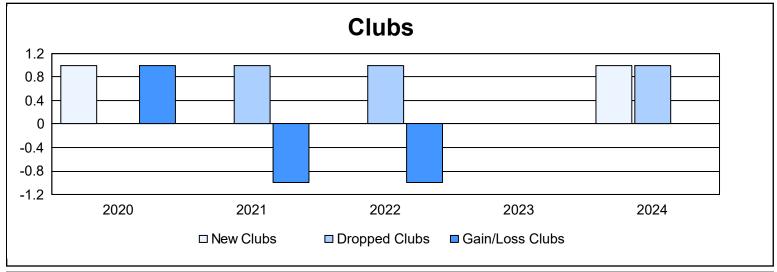

District 111OM As of June 2024 Cumulative

| Year      | New<br>Clubs | Dropped<br>Clubs | Gain/<br>Loss<br>Clubs | New<br>Members | Charter<br>Members | Reinstate<br>Members | Transfer<br>Members | Total<br>Member<br>Added | Total<br>Members<br>Dropped | Gain/<br>Loss<br>Members |
|-----------|--------------|------------------|------------------------|----------------|--------------------|----------------------|---------------------|--------------------------|-----------------------------|--------------------------|
| 2019-2020 | 1            | 0                | 1                      | 57             | 24                 | 0                    | 7                   | 88                       | 83                          | 5                        |
| 2020-2021 | 0            | 1                | -1                     | 58             | 0                  | 1                    | 2                   | 61                       | 81                          | -20                      |
| 2021-2022 | 0            | 1                | -1                     | 56             | 0                  | 1                    | 3                   | 60                       | 78                          | -18                      |
| 2022-2023 | 0            | 0                | 0                      | 73             | 0                  | 2                    | 6                   | 81                       | 102                         | -21                      |
| 2023-2024 | 1            | 1                | 0                      | 81             | 27                 | 2                    | 9                   | 119                      | 99                          | 20                       |
| Average   | 0            | 1                | 0                      | 65             | 10                 | 1                    | 5                   | 82                       | 89                          | -7                       |