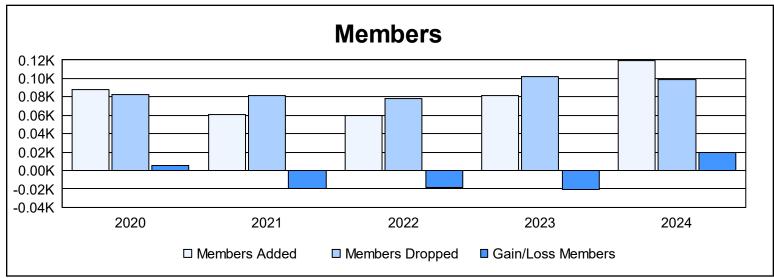

District 111OM As of June 2024 Cumulative

| Year      | New<br>Clubs | Dropped<br>Clubs | Gain/<br>Loss<br>Clubs | New<br>Members | Charter<br>Members | Reinstate<br>Members | Transfer<br>Members | Total<br>Member<br>Added | Total<br>Members<br>Dropped | Gain/<br>Loss<br>Members |
|-----------|--------------|------------------|------------------------|----------------|--------------------|----------------------|---------------------|--------------------------|-----------------------------|--------------------------|
| 2019-2020 | 1            | 0                | 1                      | 57             | 24                 | 0                    | 7                   | 88                       | 83                          | 5                        |
| 2020-2021 | 0            | 1                | -1                     | 58             | 0                  | 1                    | 2                   | 61                       | 81                          | -20                      |
| 2021-2022 | 0            | 1                | -1                     | 56             | 0                  | 1                    | 3                   | 60                       | 78                          | -18                      |
| 2022-2023 | 0            | 0                | 0                      | 73             | 0                  | 2                    | 6                   | 81                       | 102                         | -21                      |
| 2023-2024 | 1            | 1                | 0                      | 81             | 27                 | 2                    | 9                   | 119                      | 99                          | 20                       |
| Average   | 0            | 1                | 0                      | 65             | 10                 | 1                    | 5                   | 82                       | 89                          | -7                       |