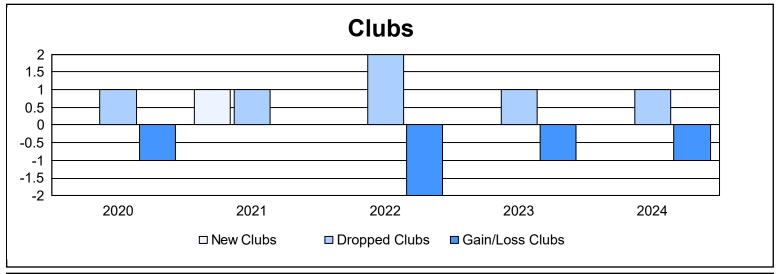

District 111ON As of June 2024 Cumulative

| Year      | New<br>Clubs | Dropped<br>Clubs | Gain/<br>Loss<br>Clubs | New<br>Members | Charter<br>Members | Reinstate<br>Members | Transfer<br>Members | Total<br>Member<br>Added | Total<br>Members<br>Dropped | Gain/<br>Loss<br>Members |
|-----------|--------------|------------------|------------------------|----------------|--------------------|----------------------|---------------------|--------------------------|-----------------------------|--------------------------|
| 2019-2020 | 0            | 1                | -1                     | 84             | 1                  | 1                    | 29                  | 115                      | 142                         | -27                      |
| 2020-2021 | 1            | 1                | 0                      | 64             | 20                 | 3                    | 14                  | 101                      | 113                         | -12                      |
| 2021-2022 | 0            | 2                | -2                     | 71             | 0                  | 1                    | 16                  | 88                       | 154                         | -66                      |
| 2022-2023 | 0            | 1                | -1                     | 77             | 0                  | 0                    | 9                   | 86                       | 154                         | -68                      |
| 2023-2024 | 0            | 1                | -1                     | 85             | 0                  | 0                    | 5                   | 90                       | 152                         | -62                      |
| Average   | 0            | 1                | -1                     | 76             | 4                  | 1                    | 15                  | 96                       | 143                         | -47                      |