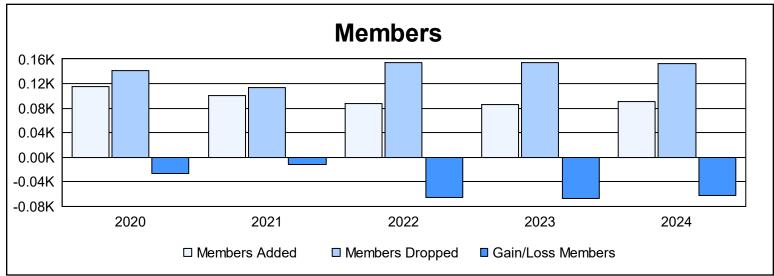

District 111ON As of June 2024 Cumulative

| Year      | New<br>Clubs | Dropped<br>Clubs | Gain/<br>Loss<br>Clubs | New<br>Members | Charter<br>Members | Reinstate<br>Members | Transfer<br>Members | Total<br>Member<br>Added | Total<br>Members<br>Dropped | Gain/<br>Loss<br>Members |
|-----------|--------------|------------------|------------------------|----------------|--------------------|----------------------|---------------------|--------------------------|-----------------------------|--------------------------|
| 2019-2020 | 0            | 1                | -1                     | 84             | 1                  | 1                    | 29                  | 115                      | 142                         | -27                      |
| 2020-2021 | 1            | 1                | 0                      | 64             | 20                 | 3                    | 14                  | 101                      | 113                         | -12                      |
| 2021-2022 | 0            | 2                | -2                     | 71             | 0                  | 1                    | 16                  | 88                       | 154                         | -66                      |
| 2022-2023 | 0            | 1                | -1                     | 77             | 0                  | 0                    | 9                   | 86                       | 154                         | -68                      |
| 2023-2024 | 0            | 1                | -1                     | 85             | 0                  | 0                    | 5                   | 90                       | 152                         | -62                      |
| Average   | 0            | 1                | -1                     | 76             | 4                  | 1                    | 15                  | 96                       | 143                         | -47                      |