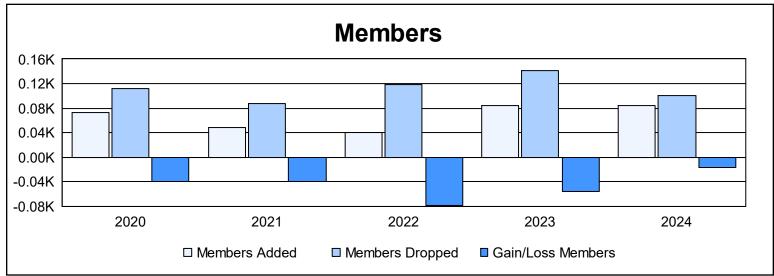

District 111OS As of June 2024 Cumulative

| Year      | New<br>Clubs | Dropped<br>Clubs | Gain/<br>Loss<br>Clubs | New<br>Members | Charter<br>Members | Reinstate<br>Members | Transfer<br>Members | Total<br>Member<br>Added | Total<br>Members<br>Dropped | Gain/<br>Loss<br>Members |
|-----------|--------------|------------------|------------------------|----------------|--------------------|----------------------|---------------------|--------------------------|-----------------------------|--------------------------|
| 2019-2020 | 0            | 1                | -1                     | 70             | 0                  | 1                    | 2                   | 73                       | 112                         | -39                      |
| 2020-2021 | 0            | 1                | -1                     | 40             | 0                  | 2                    | 6                   | 48                       | 87                          | -39                      |
| 2021-2022 | 0            | 2                | -2                     | 36             | 0                  | 0                    | 4                   | 40                       | 119                         | -79                      |
| 2022-2023 | 1            | 2                | -1                     | 60             | 20                 | 2                    | 3                   | 85                       | 141                         | -56                      |
| 2023-2024 | 1            | 1                | 0                      | 40             | 23                 | 4                    | 18                  | 85                       | 101                         | -16                      |
| Average   | 0            | 1                | -1                     | 49             | 9                  | 2                    | 7                   | 66                       | 112                         | -46                      |