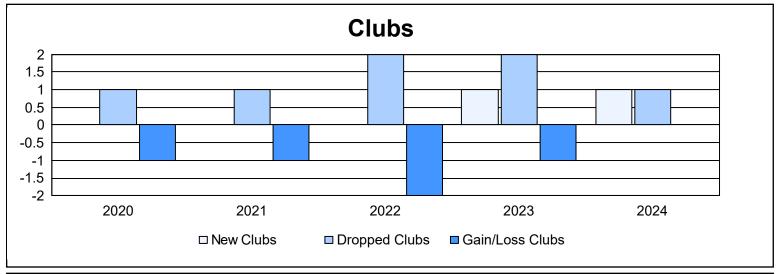

District 111OS As of June 2024 Cumulative

| Year      | New<br>Clubs | Dropped<br>Clubs | Gain/<br>Loss<br>Clubs | New<br>Members | Charter<br>Members | Reinstate<br>Members | Transfer<br>Members | Total<br>Member<br>Added | Total<br>Members<br>Dropped | Gain/<br>Loss<br>Members |
|-----------|--------------|------------------|------------------------|----------------|--------------------|----------------------|---------------------|--------------------------|-----------------------------|--------------------------|
| 2019-2020 | 0            | 1                | -1                     | 70             | 0                  | 1                    | 2                   | 73                       | 112                         | -39                      |
| 2020-2021 | 0            | 1                | -1                     | 40             | 0                  | 2                    | 6                   | 48                       | 87                          | -39                      |
| 2021-2022 | 0            | 2                | -2                     | 36             | 0                  | 0                    | 4                   | 40                       | 119                         | -79                      |
| 2022-2023 | 1            | 2                | -1                     | 60             | 20                 | 2                    | 3                   | 85                       | 141                         | -56                      |
| 2023-2024 | 1            | 1                | 0                      | 40             | 23                 | 4                    | 18                  | 85                       | 101                         | -16                      |
| Average   | 0            | 1                | -1                     | 49             | 9                  | 2                    | 7                   | 66                       | 112                         | -46                      |