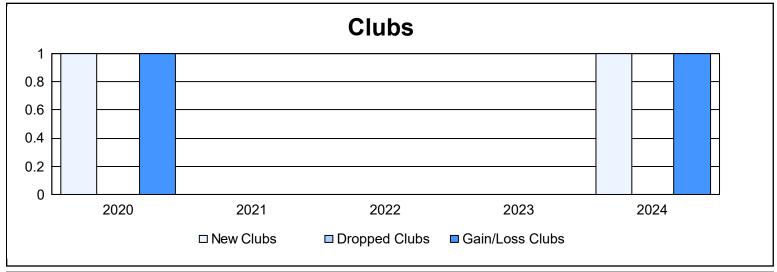

District 111SW As of June 2024 Cumulative

| Year      | New<br>Clubs | Dropped<br>Clubs | Gain/<br>Loss<br>Clubs | New<br>Members | Charter<br>Members | Reinstate<br>Members | Transfer<br>Members | Total<br>Member<br>Added | Total<br>Members<br>Dropped | Gain/<br>Loss<br>Members |
|-----------|--------------|------------------|------------------------|----------------|--------------------|----------------------|---------------------|--------------------------|-----------------------------|--------------------------|
| 2019-2020 | 1            | 0                | 1                      | 65             | 23                 | 1                    | 5                   | 94                       | 52                          | 42                       |
| 2020-2021 | 0            | 0                | 0                      | 42             | 0                  | 0                    | 3                   | 45                       | 66                          | -21                      |
| 2021-2022 | 0            | 0                | 0                      | 47             | 0                  | 0                    | 6                   | 53                       | 61                          | -8                       |
| 2022-2023 | 0            | 0                | 0                      | 74             | 0                  | 0                    | 7                   | 81                       | 78                          | 3                        |
| 2023-2024 | 1            | 0                | 1                      | 58             | 34                 | 0                    | 6                   | 98                       | 63                          | 35                       |
| Average   | 0            | 0                | 0                      | 57             | 11                 | 0                    | 5                   | 74                       | 64                          | 10                       |