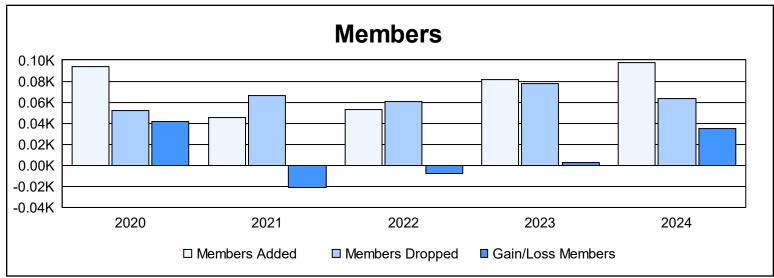

District 111SW As of June 2024 Cumulative

| Year      | New<br>Clubs | Dropped<br>Clubs | Gain/<br>Loss<br>Clubs | New<br>Members | Charter<br>Members | Reinstate<br>Members | Transfer<br>Members | Total<br>Member<br>Added | Total<br>Members<br>Dropped | Gain/<br>Loss<br>Members |
|-----------|--------------|------------------|------------------------|----------------|--------------------|----------------------|---------------------|--------------------------|-----------------------------|--------------------------|
| 2019-2020 | 1            | 0                | 1                      | 65             | 23                 | 1                    | 5                   | 94                       | 52                          | 42                       |
| 2020-2021 | 0            | 0                | 0                      | 42             | 0                  | 0                    | 3                   | 45                       | 66                          | -21                      |
| 2021-2022 | 0            | 0                | 0                      | 47             | 0                  | 0                    | 6                   | 53                       | 61                          | -8                       |
| 2022-2023 | 0            | 0                | 0                      | 74             | 0                  | 0                    | 7                   | 81                       | 78                          | 3                        |
| 2023-2024 | 1            | 0                | 1                      | 58             | 34                 | 0                    | 6                   | 98                       | 63                          | 35                       |
| Average   | 0            | 0                | 0                      | 57             | 11                 | 0                    | 5                   | 74                       | 64                          | 10                       |