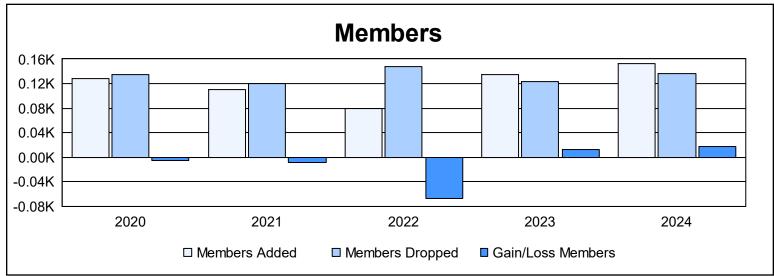

District 111WR As of June 2024 Cumulative

| Year      | New<br>Clubs | Dropped<br>Clubs | Gain/<br>Loss<br>Clubs | New<br>Members | Charter<br>Members | Reinstate<br>Members | Transfer<br>Members | Total<br>Member<br>Added | Total<br>Members<br>Dropped | Gain/<br>Loss<br>Members |
|-----------|--------------|------------------|------------------------|----------------|--------------------|----------------------|---------------------|--------------------------|-----------------------------|--------------------------|
| 2019-2020 | 1            | 0                | 1                      | 93             | 31                 | 1                    | 3                   | 128                      | 134                         | -6                       |
| 2020-2021 | 1            | 0                | 1                      | 85             | 20                 | 2                    | 4                   | 111                      | 120                         | -9                       |
| 2021-2022 | 0            | 1                | -1                     | 75             | 0                  | 0                    | 4                   | 79                       | 147                         | -68                      |
| 2022-2023 | 0            | 0                | 0                      | 129            | 0                  | 0                    | 6                   | 135                      | 123                         | 12                       |
| 2023-2024 | 0            | 0                | 0                      | 149            | 0                  | 0                    | 4                   | 153                      | 136                         | 17                       |
| Average   | 0            | 0                | 0                      | 106            | 10                 | 1                    | 4                   | 121                      | 132                         | -11                      |