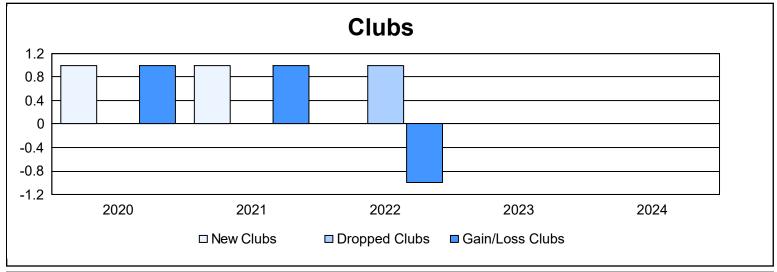

District 111WR As of June 2024 Cumulative

| Year      | New<br>Clubs | Dropped<br>Clubs | Gain/<br>Loss<br>Clubs | New<br>Members | Charter<br>Members | Reinstate<br>Members | Transfer<br>Members | Total<br>Member<br>Added | Total<br>Members<br>Dropped | Gain/<br>Loss<br>Members |
|-----------|--------------|------------------|------------------------|----------------|--------------------|----------------------|---------------------|--------------------------|-----------------------------|--------------------------|
| 2019-2020 | 1            | 0                | 1                      | 93             | 31                 | 1                    | 3                   | 128                      | 134                         | -6                       |
| 2020-2021 | 1            | 0                | 1                      | 85             | 20                 | 2                    | 4                   | 111                      | 120                         | -9                       |
| 2021-2022 | 0            | 1                | -1                     | 75             | 0                  | 0                    | 4                   | 79                       | 147                         | -68                      |
| 2022-2023 | 0            | 0                | 0                      | 129            | 0                  | 0                    | 6                   | 135                      | 123                         | 12                       |
| 2023-2024 | 0            | 0                | 0                      | 149            | 0                  | 0                    | 4                   | 153                      | 136                         | 17                       |
| Average   | 0            | 0                | 0                      | 106            | 10                 | 1                    | 4                   | 121                      | 132                         | -11                      |