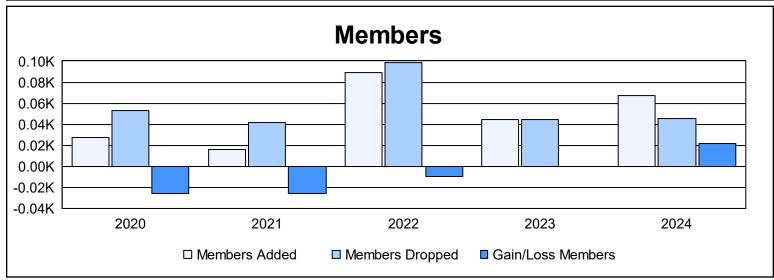

District 113 As of June 2024 Cumulative

| Year      | New<br>Clubs | Dropped<br>Clubs | Gain/<br>Loss<br>Clubs | New<br>Members | Charter<br>Members | Reinstate<br>Members | Transfer<br>Members | Total<br>Member<br>Added | Total<br>Members<br>Dropped | Gain/<br>Loss<br>Members |
|-----------|--------------|------------------|------------------------|----------------|--------------------|----------------------|---------------------|--------------------------|-----------------------------|--------------------------|
| 2019-2020 | 0            | 0                | 0                      | 26             | 0                  | 1                    | 0                   | 27                       | 53                          | -26                      |
| 2020-2021 | 0            | 0                | 0                      | 15             | 0                  | 1                    | 0                   | 16                       | 42                          | -26                      |
| 2021-2022 | 0            | 0                | 0                      | 32             | 0                  | 56                   | 1                   | 89                       | 99                          | -10                      |
| 2022-2023 | 0            | 0                | 0                      | 41             | 1                  | 0                    | 2                   | 44                       | 44                          | 0                        |
| 2023-2024 | 1            | 0                | 1                      | 42             | 22                 | 1                    | 2                   | 67                       | 45                          | 22                       |
| Average   | 0            | 0                | 0                      | 31             | 5                  | 12                   | 1                   | 49                       | 57                          | -8                       |