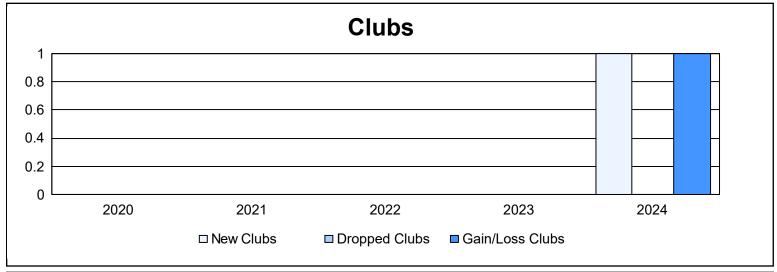

District 113 As of June 2024 Cumulative

| Year      | New<br>Clubs | Dropped<br>Clubs | Gain/<br>Loss<br>Clubs | New<br>Members | Charter<br>Members | Reinstate<br>Members | Transfer<br>Members | Total<br>Member<br>Added | Total<br>Members<br>Dropped | Gain/<br>Loss<br>Members |
|-----------|--------------|------------------|------------------------|----------------|--------------------|----------------------|---------------------|--------------------------|-----------------------------|--------------------------|
| 2019-2020 | 0            | 0                | 0                      | 26             | 0                  | 1                    | 0                   | 27                       | 53                          | -26                      |
| 2020-2021 | 0            | 0                | 0                      | 15             | 0                  | 1                    | 0                   | 16                       | 42                          | -26                      |
| 2021-2022 | 0            | 0                | 0                      | 32             | 0                  | 56                   | 1                   | 89                       | 99                          | -10                      |
| 2022-2023 | 0            | 0                | 0                      | 41             | 1                  | 0                    | 2                   | 44                       | 44                          | 0                        |
| 2023-2024 | 1            | 0                | 1                      | 42             | 22                 | 1                    | 2                   | 67                       | 45                          | 22                       |
| Average   | 0            | 0                | 0                      | 31             | 5                  | 12                   | 1                   | 49                       | 57                          | -8                       |