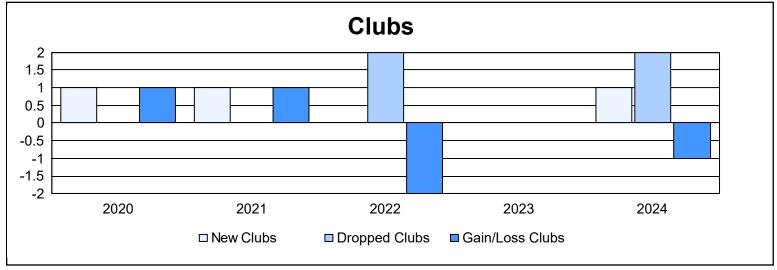

District 114 M As of June 2024 Cumulative

| Year      | Clubs | Dropped<br>Clubs | Gain/<br>Loss<br>Clubs | New<br>Members | Charter<br>Members | Reinstate<br>Members | Transfer<br>Members | Total<br>Member<br>Added | Total<br>Members<br>Dropped | Gain/<br>Loss<br>Members |
|-----------|-------|------------------|------------------------|----------------|--------------------|----------------------|---------------------|--------------------------|-----------------------------|--------------------------|
| 2019-2020 | 1     | 0                | 1                      | 122            | 25                 | 0                    | 6                   | 153                      | 97                          | 56                       |
| 2020-2021 | 1     | 0                | 1                      | 80             | 23                 | 0                    | 6                   | 109                      | 74                          | 35                       |
| 2021-2022 | 0     | 2                | -2                     | 86             | 0                  | 0                    | 4                   | 90                       | 145                         | -55                      |
| 2022-2023 | 0     | 0                | 0                      | 156            | 0                  | 2                    | 8                   | 166                      | 112                         | 54                       |
| 2023-2024 | 1     | 2                | -1                     | 116            | 23                 | 0                    | 4                   | 143                      | 128                         | 15                       |
| Average   | 1     | 1                | 0                      | 112            | 14                 | 0                    | 6                   | 132                      | 111                         | 21                       |