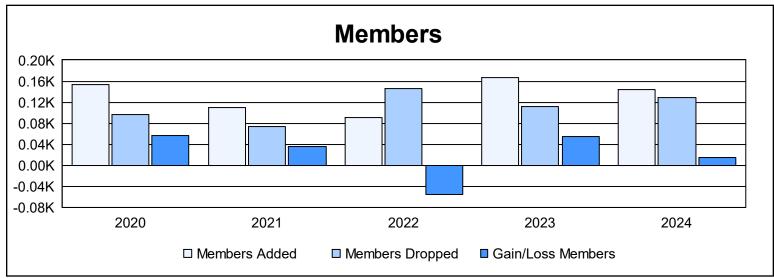

District 114 M As of June 2024 Cumulative

| Year      | Clubs | Dropped<br>Clubs | Gain/<br>Loss<br>Clubs | New<br>Members | Charter<br>Members | Reinstate<br>Members | Transfer<br>Members | Total<br>Member<br>Added | Total<br>Members<br>Dropped | Gain/<br>Loss<br>Members |
|-----------|-------|------------------|------------------------|----------------|--------------------|----------------------|---------------------|--------------------------|-----------------------------|--------------------------|
| 2019-2020 | 1     | 0                | 1                      | 122            | 25                 | 0                    | 6                   | 153                      | 97                          | 56                       |
| 2020-2021 | 1     | 0                | 1                      | 80             | 23                 | 0                    | 6                   | 109                      | 74                          | 35                       |
| 2021-2022 | 0     | 2                | -2                     | 86             | 0                  | 0                    | 4                   | 90                       | 145                         | -55                      |
| 2022-2023 | 0     | 0                | 0                      | 156            | 0                  | 2                    | 8                   | 166                      | 112                         | 54                       |
| 2023-2024 | 1     | 2                | -1                     | 116            | 23                 | 0                    | 4                   | 143                      | 128                         | 15                       |
| Average   | 1     | 1                | 0                      | 112            | 14                 | 0                    | 6                   | 132                      | 111                         | 21                       |