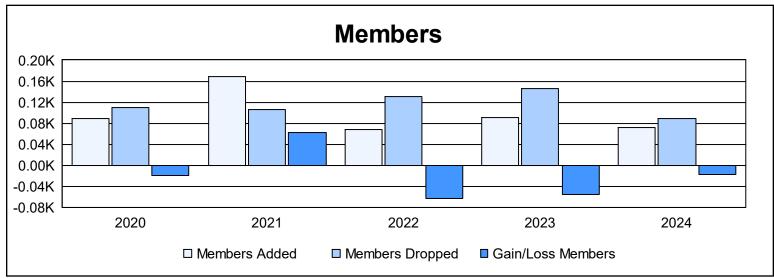

District 119 As of June 2024 Cumulative

| Year      | New<br>Clubs | Dropped<br>Clubs | Gain/<br>Loss<br>Clubs | New<br>Members | Charter<br>Members | Reinstate<br>Members | Transfer<br>Members | Total<br>Member<br>Added | Total<br>Members<br>Dropped | Gain/<br>Loss<br>Members |
|-----------|--------------|------------------|------------------------|----------------|--------------------|----------------------|---------------------|--------------------------|-----------------------------|--------------------------|
| 2019-2020 | 1            | 2                | -1                     | 61             | 21                 | 3                    | 4                   | 89                       | 109                         | -20                      |
| 2020-2021 | 3            | 0                | 3                      | 88             | 63                 | 0                    | 17                  | 168                      | 106                         | 62                       |
| 2021-2022 | 0            | 3                | -3                     | 62             | 0                  | 2                    | 3                   | 67                       | 130                         | -63                      |
| 2022-2023 | 0            | 5                | -5                     | 57             | 8                  | 24                   | 2                   | 91                       | 146                         | -55                      |
| 2023-2024 | 0            | 1                | -1                     | 61             | 5                  | 4                    | 1                   | 71                       | 89                          | -18                      |
| Average   | 1            | 2                | -1                     | 66             | 19                 | 7                    | 5                   | 97                       | 116                         | -19                      |