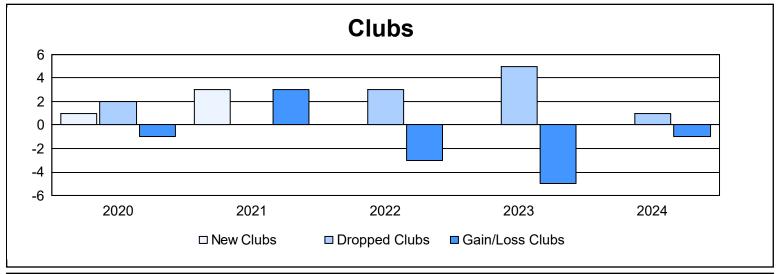

District 119 As of June 2024 Cumulative

| Year      | New<br>Clubs | Dropped<br>Clubs | Gain/<br>Loss<br>Clubs | New<br>Members | Charter<br>Members | Reinstate<br>Members | Transfer<br>Members | Total<br>Member<br>Added | Total<br>Members<br>Dropped | Gain/<br>Loss<br>Members |
|-----------|--------------|------------------|------------------------|----------------|--------------------|----------------------|---------------------|--------------------------|-----------------------------|--------------------------|
| 2019-2020 | 1            | 2                | -1                     | 61             | 21                 | 3                    | 4                   | 89                       | 109                         | -20                      |
| 2020-2021 | 3            | 0                | 3                      | 88             | 63                 | 0                    | 17                  | 168                      | 106                         | 62                       |
| 2021-2022 | 0            | 3                | -3                     | 62             | 0                  | 2                    | 3                   | 67                       | 130                         | -63                      |
| 2022-2023 | 0            | 5                | -5                     | 57             | 8                  | 24                   | 2                   | 91                       | 146                         | -55                      |
| 2023-2024 | 0            | 1                | -1                     | 61             | 5                  | 4                    | 1                   | 71                       | 89                          | -18                      |
| Average   | 1            | 2                | -1                     | 66             | 19                 | 7                    | 5                   | 97                       | 116                         | -19                      |