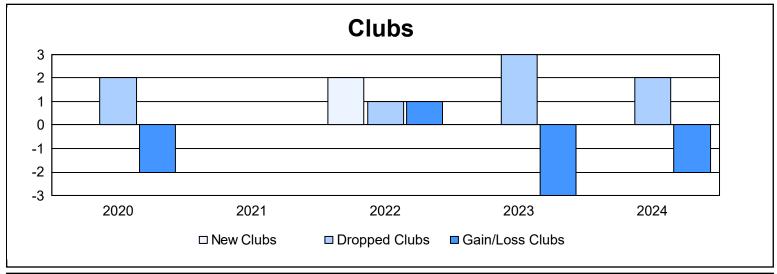

District 12 N As of June 2024 Cumulative

| Year      | New<br>Clubs | Dropped<br>Clubs | Gain/<br>Loss<br>Clubs | New<br>Members | Charter<br>Members | Reinstate<br>Members | Transfer<br>Members | Total<br>Member<br>Added | Total<br>Members<br>Dropped | Gain/<br>Loss<br>Members |
|-----------|--------------|------------------|------------------------|----------------|--------------------|----------------------|---------------------|--------------------------|-----------------------------|--------------------------|
| 2019-2020 | 0            | 2                | -2                     | 62             | 2                  | 3                    | 13                  | 80                       | 193                         | -113                     |
| 2020-2021 | 0            | 0                | 0                      | 83             | 0                  | 3                    | 7                   | 93                       | 120                         | -27                      |
| 2021-2022 | 2            | 1                | 1                      | 88             | 47                 | 5                    | 5                   | 145                      | 146                         | -1                       |
| 2022-2023 | 0            | 3                | -3                     | 84             | 0                  | 3                    | 4                   | 91                       | 133                         | -42                      |
| 2023-2024 | 0            | 2                | -2                     | 68             | 1                  | 3                    | 6                   | 78                       | 137                         | -59                      |
| Average   | 0            | 2                | -1                     | 77             | 10                 | 3                    | 7                   | 97                       | 146                         | -48                      |