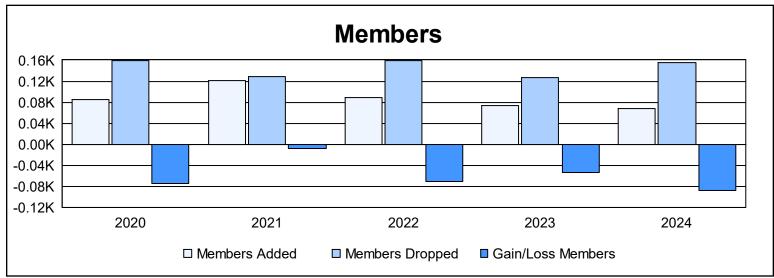

District 12 O As of June 2024 Cumulative

| Year      | New<br>Clubs | Dropped<br>Clubs | Gain/<br>Loss<br>Clubs | New<br>Members | Charter<br>Members | Reinstate<br>Members | Transfer<br>Members | Total<br>Member<br>Added | Total<br>Members<br>Dropped | Gain/<br>Loss<br>Members |
|-----------|--------------|------------------|------------------------|----------------|--------------------|----------------------|---------------------|--------------------------|-----------------------------|--------------------------|
| 2019-2020 | 0            | 0                | 0                      | 64             | 2                  | 6                    | 12                  | 84                       | 159                         | -75                      |
| 2020-2021 | 1            | 1                | 0                      | 83             | 27                 | 8                    | 3                   | 121                      | 129                         | -8                       |
| 2021-2022 | 0            | 2                | -2                     | 78             | 3                  | 2                    | 5                   | 88                       | 159                         | -71                      |
| 2022-2023 | 0            | 1                | -1                     | 57             | 6                  | 7                    | 3                   | 73                       | 126                         | -53                      |
| 2023-2024 | 0            | 4                | -4                     | 61             | 1                  | 4                    | 1                   | 67                       | 155                         | -88                      |
| Average   | 0            | 2                | -1                     | 69             | 8                  | 5                    | 5                   | 87                       | 146                         | -59                      |