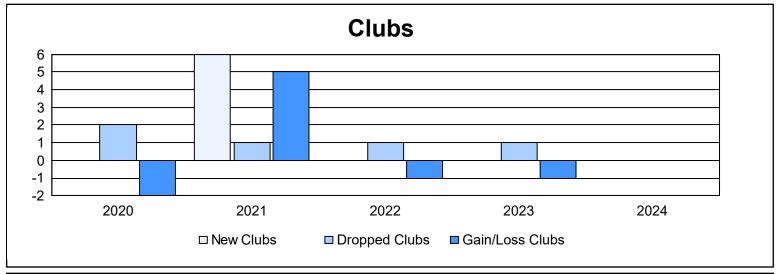

District 120 As of June 2024 Cumulative

| Year      | New<br>Clubs | Dropped<br>Clubs | Gain/<br>Loss<br>Clubs | New<br>Members | Charter<br>Members | Reinstate<br>Members | Transfer<br>Members | Total<br>Member<br>Added | Total<br>Members<br>Dropped | Gain/<br>Loss<br>Members |
|-----------|--------------|------------------|------------------------|----------------|--------------------|----------------------|---------------------|--------------------------|-----------------------------|--------------------------|
| 2019-2020 | 0            | 2                | -2                     | 42             | 0                  | 0                    | 1                   | 43                       | 107                         | -64                      |
| 2020-2021 | 6            | 1                | 5                      | 36             | 150                | 0                    | 0                   | 186                      | 67                          | 119                      |
| 2021-2022 | 0            | 1                | -1                     | 43             | 6                  | 1                    | 0                   | 50                       | 115                         | -65                      |
| 2022-2023 | 0            | 1                | -1                     | 33             | 2                  | 0                    | 0                   | 35                       | 63                          | -28                      |
| 2023-2024 | 0            | 0                | 0                      | 46             | 1                  | 0                    | 0                   | 47                       | 71                          | -24                      |
| Average   | 1            | 1                | 0                      | 40             | 32                 | 0                    | 0                   | 72                       | 85                          | -12                      |