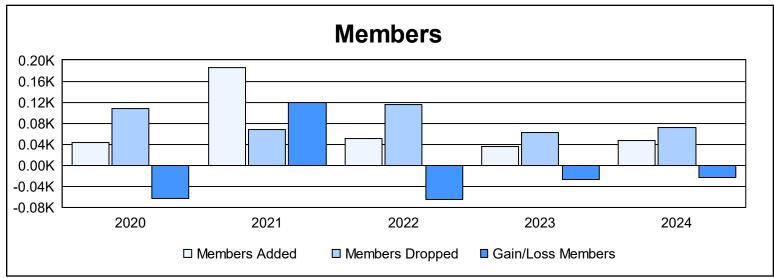

District 120 As of June 2024 Cumulative

| Year      | New<br>Clubs | Dropped<br>Clubs | Gain/<br>Loss<br>Clubs | New<br>Members | Charter<br>Members | Reinstate<br>Members | Transfer<br>Members | Total<br>Member<br>Added | Total<br>Members<br>Dropped | Gain/<br>Loss<br>Members |
|-----------|--------------|------------------|------------------------|----------------|--------------------|----------------------|---------------------|--------------------------|-----------------------------|--------------------------|
| 2019-2020 | 0            | 2                | -2                     | 42             | 0                  | 0                    | 1                   | 43                       | 107                         | -64                      |
| 2020-2021 | 6            | 1                | 5                      | 36             | 150                | 0                    | 0                   | 186                      | 67                          | 119                      |
| 2021-2022 | 0            | 1                | -1                     | 43             | 6                  | 1                    | 0                   | 50                       | 115                         | -65                      |
| 2022-2023 | 0            | 1                | -1                     | 33             | 2                  | 0                    | 0                   | 35                       | 63                          | -28                      |
| 2023-2024 | 0            | 0                | 0                      | 46             | 1                  | 0                    | 0                   | 47                       | 71                          | -24                      |
| Average   | 1            | 1                | 0                      | 40             | 32                 | 0                    | 0                   | 72                       | 85                          | -12                      |