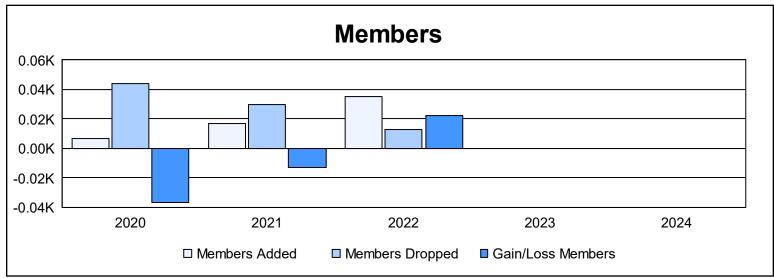

District 123 As of June 2024 Cumulative

| Year      | New<br>Clubs | Dropped<br>Clubs | Gain/<br>Loss<br>Clubs | New<br>Members | Charter<br>Members | Reinstate<br>Members | Transfer<br>Members | Total<br>Member<br>Added | Total<br>Members<br>Dropped | Gain/<br>Loss<br>Members |
|-----------|--------------|------------------|------------------------|----------------|--------------------|----------------------|---------------------|--------------------------|-----------------------------|--------------------------|
| 2019-2020 | 0            | 1                | -1                     | 7              | 0                  | 0                    | 0                   | 7                        | 44                          | -37                      |
| 2020-2021 | 0            | 0                | 0                      | 15             | 0                  | 0                    | 2                   | 17                       | 30                          | -13                      |
| 2021-2022 | 0            | 0                | 0                      | 27             | 0                  | 1                    | 7                   | 35                       | 13                          | 22                       |
| 2022-2023 | 0            | 0                | 0                      | 0              | 0                  | 0                    | 0                   | 0                        | 0                           | 0                        |
| 2023-2024 | 0            | 0                | 0                      | 0              | 0                  | 0                    | 0                   | 0                        | 0                           | 0                        |
| Average   | 0            | 0                | 0                      | 10             | 0                  | 0                    | 2                   | 12                       | 17                          | -6                       |