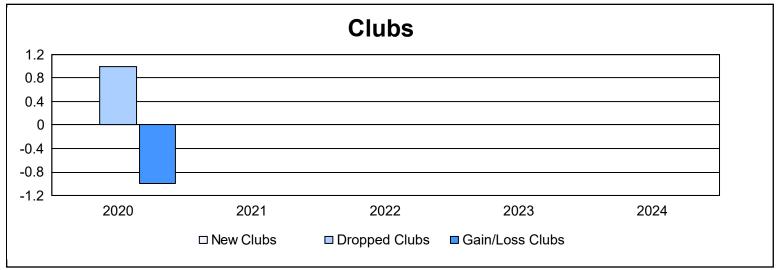

District 123 As of June 2024 Cumulative

| Year      | New<br>Clubs | Dropped<br>Clubs | Gain/<br>Loss<br>Clubs | New<br>Members | Charter<br>Members | Reinstate<br>Members | Transfer<br>Members | Total<br>Member<br>Added | Total<br>Members<br>Dropped | Gain/<br>Loss<br>Members |
|-----------|--------------|------------------|------------------------|----------------|--------------------|----------------------|---------------------|--------------------------|-----------------------------|--------------------------|
| 2019-2020 | 0            | 1                | -1                     | 7              | 0                  | 0                    | 0                   | 7                        | 44                          | -37                      |
| 2020-2021 | 0            | 0                | 0                      | 15             | 0                  | 0                    | 2                   | 17                       | 30                          | -13                      |
| 2021-2022 | 0            | 0                | 0                      | 27             | 0                  | 1                    | 7                   | 35                       | 13                          | 22                       |
| 2022-2023 | 0            | 0                | 0                      | 0              | 0                  | 0                    | 0                   | 0                        | 0                           | 0                        |
| 2023-2024 | 0            | 0                | 0                      | 0              | 0                  | 0                    | 0                   | 0                        | 0                           | 0                        |
| Average   | 0            | 0                | 0                      | 10             | 0                  | 0                    | 2                   | 12                       | 17                          | -6                       |