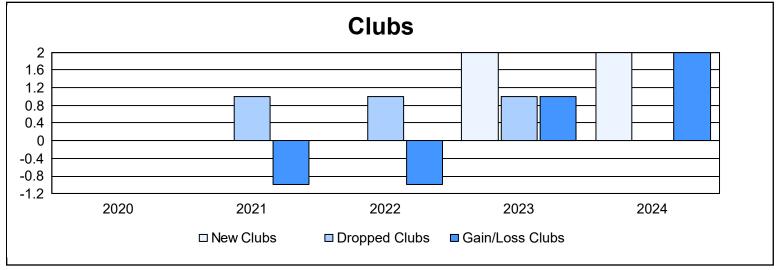

District 128 As of June 2024 Cumulative

| Year      | New<br>Clubs | Dropped<br>Clubs | Gain/<br>Loss<br>Clubs | New<br>Members | Charter<br>Members | Reinstate<br>Members | Transfer<br>Members | Total<br>Member<br>Added | Total<br>Members<br>Dropped | Gain/<br>Loss<br>Members |
|-----------|--------------|------------------|------------------------|----------------|--------------------|----------------------|---------------------|--------------------------|-----------------------------|--------------------------|
| 2019-2020 | 0            | 0                | 0                      | 28             | 2                  | 0                    | 0                   | 30                       | 68                          | -38                      |
| 2020-2021 | 0            | 1                | -1                     | 32             | 0                  | 2                    | 0                   | 34                       | 90                          | -56                      |
| 2021-2022 | 0            | 1                | -1                     | 27             | 1                  | 2                    | 1                   | 31                       | 51                          | -20                      |
| 2022-2023 | 2            | 1                | 1                      | 49             | 65                 | 1                    | 0                   | 115                      | 63                          | 52                       |
| 2023-2024 | 2            | 0                | 2                      | 23             | 56                 | 2                    | 0                   | 81                       | 84                          | -3                       |
| Average   | 1            | 1                | 0                      | 32             | 25                 | 1                    | 0                   | 58                       | 71                          | -13                      |