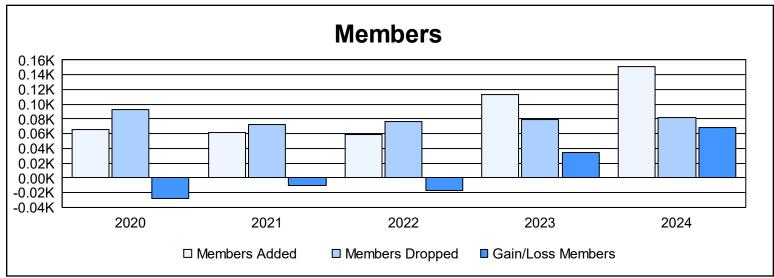

District 129 As of June 2024 Cumulative

| Year      | New<br>Clubs | Dropped<br>Clubs | Gain/<br>Loss<br>Clubs | New<br>Members | Charter<br>Members | Reinstate<br>Members | Transfer<br>Members | Total<br>Member<br>Added | Total<br>Members<br>Dropped | Gain/<br>Loss<br>Members |
|-----------|--------------|------------------|------------------------|----------------|--------------------|----------------------|---------------------|--------------------------|-----------------------------|--------------------------|
| 2019-2020 | 0            | 0                | 0                      | 59             | 4                  | 0                    | 2                   | 65                       | 93                          | -28                      |
| 2020-2021 | 0            | 1                | -1                     | 55             | 1                  | 0                    | 6                   | 62                       | 72                          | -10                      |
| 2021-2022 | 0            | 0                | 0                      | 59             | 0                  | 0                    | 0                   | 59                       | 76                          | -17                      |
| 2022-2023 | 1            | 1                | 0                      | 83             | 24                 | 2                    | 4                   | 113                      | 79                          | 34                       |
| 2023-2024 | 2            | 0                | 2                      | 95             | 52                 | 2                    | 2                   | 151                      | 82                          | 69                       |
| Average   | 1            | 0                | 0                      | 70             | 16                 | 1                    | 3                   | 90                       | 80                          | 10                       |