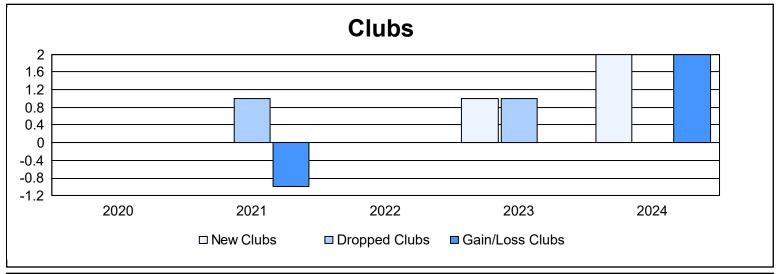

District 129 As of June 2024 Cumulative

| Year      | New<br>Clubs | Dropped<br>Clubs | Gain/<br>Loss<br>Clubs | New<br>Members | Charter<br>Members | Reinstate<br>Members | Transfer<br>Members | Total<br>Member<br>Added | Total<br>Members<br>Dropped | Gain/<br>Loss<br>Members |
|-----------|--------------|------------------|------------------------|----------------|--------------------|----------------------|---------------------|--------------------------|-----------------------------|--------------------------|
| 2019-2020 | 0            | 0                | 0                      | 59             | 4                  | 0                    | 2                   | 65                       | 93                          | -28                      |
| 2020-2021 | 0            | 1                | -1                     | 55             | 1                  | 0                    | 6                   | 62                       | 72                          | -10                      |
| 2021-2022 | 0            | 0                | 0                      | 59             | 0                  | 0                    | 0                   | 59                       | 76                          | -17                      |
| 2022-2023 | 1            | 1                | 0                      | 83             | 24                 | 2                    | 4                   | 113                      | 79                          | 34                       |
| 2023-2024 | 2            | 0                | 2                      | 95             | 52                 | 2                    | 2                   | 151                      | 82                          | 69                       |
| Average   | 1            | 0                | 0                      | 70             | 16                 | 1                    | 3                   | 90                       | 80                          | 10                       |