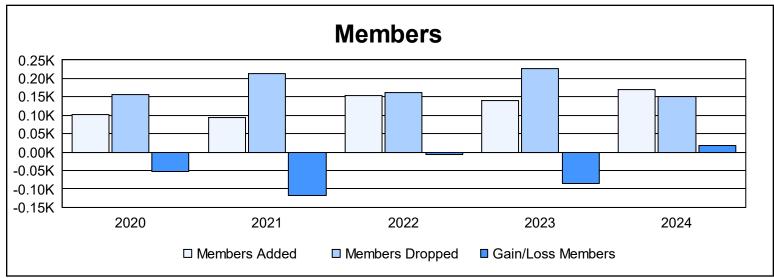

District 13 OH4 As of June 2024 Cumulative

| Year      | New<br>Clubs | Dropped<br>Clubs | Gain/<br>Loss<br>Clubs | New<br>Members | Charter<br>Members | Reinstate<br>Members | Transfer<br>Members | Total<br>Member<br>Added | Total<br>Members<br>Dropped | Gain/<br>Loss<br>Members |
|-----------|--------------|------------------|------------------------|----------------|--------------------|----------------------|---------------------|--------------------------|-----------------------------|--------------------------|
| 2019-2020 | 0            | 0                | 0                      | 81             | 0                  | 6                    | 16                  | 103                      | 157                         | -54                      |
| 2020-2021 | 0            | 3                | -3                     | 75             | 3                  | 12                   | 5                   | 95                       | 213                         | -118                     |
| 2021-2022 | 0            | 1                | -1                     | 138            | 0                  | 6                    | 10                  | 154                      | 161                         | -7                       |
| 2022-2023 | 0            | 3                | -3                     | 109            | 5                  | 10                   | 16                  | 140                      | 226                         | -86                      |
| 2023-2024 | 1            | 0                | 1                      | 117            | 44                 | 4                    | 6                   | 171                      | 152                         | 19                       |
| Average   | 0            | 1                | -1                     | 104            | 10                 | 8                    | 11                  | 133                      | 182                         | -49                      |