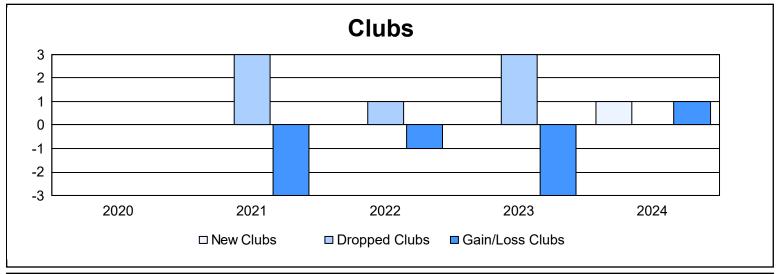

District 13 OH4 As of June 2024 Cumulative

| Year      | New<br>Clubs | Dropped<br>Clubs | Gain/<br>Loss<br>Clubs | New<br>Members | Charter<br>Members | Reinstate<br>Members | Transfer<br>Members | Total<br>Member<br>Added | Total<br>Members<br>Dropped | Gain/<br>Loss<br>Members |
|-----------|--------------|------------------|------------------------|----------------|--------------------|----------------------|---------------------|--------------------------|-----------------------------|--------------------------|
| 2019-2020 | 0            | 0                | 0                      | 81             | 0                  | 6                    | 16                  | 103                      | 157                         | -54                      |
| 2020-2021 | 0            | 3                | -3                     | 75             | 3                  | 12                   | 5                   | 95                       | 213                         | -118                     |
| 2021-2022 | 0            | 1                | -1                     | 138            | 0                  | 6                    | 10                  | 154                      | 161                         | -7                       |
| 2022-2023 | 0            | 3                | -3                     | 109            | 5                  | 10                   | 16                  | 140                      | 226                         | -86                      |
| 2023-2024 | 1            | 0                | 1                      | 117            | 44                 | 4                    | 6                   | 171                      | 152                         | 19                       |
| Average   | 0            | 1                | -1                     | 104            | 10                 | 8                    | 11                  | 133                      | 182                         | -49                      |