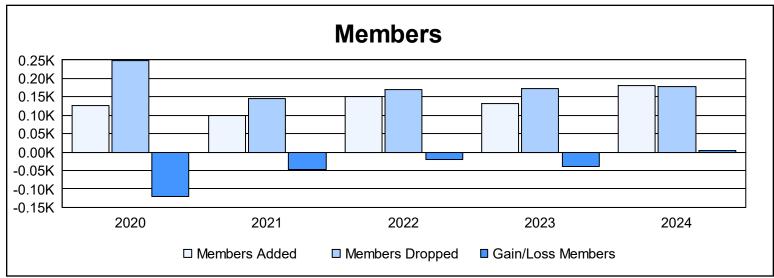

District 13 OH5 As of June 2024 Cumulative

| Year      | New<br>Clubs | Dropped<br>Clubs | Gain/<br>Loss<br>Clubs | New<br>Members | Charter<br>Members | Reinstate<br>Members | Transfer<br>Members | Total<br>Member<br>Added | Total<br>Members<br>Dropped | Gain/<br>Loss<br>Members |
|-----------|--------------|------------------|------------------------|----------------|--------------------|----------------------|---------------------|--------------------------|-----------------------------|--------------------------|
| 2019-2020 | 1            | 3                | -2                     | 85             | 24                 | 9                    | 9                   | 127                      | 248                         | -121                     |
| 2020-2021 | 0            | 2                | -2                     | 82             | 3                  | 1                    | 13                  | 99                       | 146                         | -47                      |
| 2021-2022 | 0            | 1                | -1                     | 120            | 0                  | 24                   | 7                   | 151                      | 171                         | -20                      |
| 2022-2023 | 1            | 0                | 1                      | 94             | 21                 | 12                   | 6                   | 133                      | 173                         | -40                      |
| 2023-2024 | 1            | 2                | -1                     | 136            | 28                 | 9                    | 9                   | 182                      | 178                         | 4                        |
| Average   | 1            | 2                | -1                     | 103            | 15                 | 11                   | 9                   | 138                      | 183                         | -45                      |