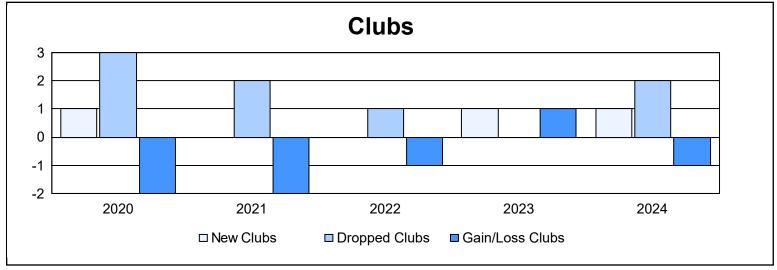

District 13 OH5 As of June 2024 Cumulative

| Year      | New<br>Clubs | Dropped<br>Clubs | Gain/<br>Loss<br>Clubs | New<br>Members | Charter<br>Members | Reinstate<br>Members | Transfer<br>Members | Total<br>Member<br>Added | Total<br>Members<br>Dropped | Gain/<br>Loss<br>Members |
|-----------|--------------|------------------|------------------------|----------------|--------------------|----------------------|---------------------|--------------------------|-----------------------------|--------------------------|
| 2019-2020 | 1            | 3                | -2                     | 85             | 24                 | 9                    | 9                   | 127                      | 248                         | -121                     |
| 2020-2021 | 0            | 2                | -2                     | 82             | 3                  | 1                    | 13                  | 99                       | 146                         | -47                      |
| 2021-2022 | 0            | 1                | -1                     | 120            | 0                  | 24                   | 7                   | 151                      | 171                         | -20                      |
| 2022-2023 | 1            | 0                | 1                      | 94             | 21                 | 12                   | 6                   | 133                      | 173                         | -40                      |
| 2023-2024 | 1            | 2                | -1                     | 136            | 28                 | 9                    | 9                   | 182                      | 178                         | 4                        |
| Average   | 1            | 2                | -1                     | 103            | 15                 | 11                   | 9                   | 138                      | 183                         | -45                      |