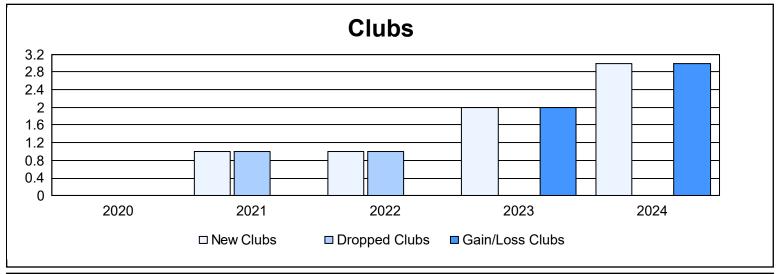

District 130 As of June 2024 Cumulative

| Year      | New<br>Clubs | Dropped<br>Clubs | Gain/<br>Loss<br>Clubs | New<br>Members | Charter<br>Members | Reinstate<br>Members | Transfer<br>Members | Total<br>Member<br>Added | Total<br>Members<br>Dropped | Gain/<br>Loss<br>Members |
|-----------|--------------|------------------|------------------------|----------------|--------------------|----------------------|---------------------|--------------------------|-----------------------------|--------------------------|
| 2019-2020 | 0            | 0                | 0                      | 58             | 3                  | 1                    | 0                   | 62                       | 73                          | -11                      |
| 2020-2021 | 1            | 1                | 0                      | 51             | 30                 | 0                    | 2                   | 83                       | 50                          | 33                       |
| 2021-2022 | 1            | 1                | 0                      | 42             | 23                 | 0                    | 4                   | 69                       | 69                          | 0                        |
| 2022-2023 | 2            | 0                | 2                      | 59             | 49                 | 13                   | 2                   | 123                      | 83                          | 40                       |
| 2023-2024 | 3            | 0                | 3                      | 55             | 71                 | 0                    | 7                   | 133                      | 84                          | 49                       |
| Average   | 1            | 0                | 1                      | 53             | 35                 | 3                    | 3                   | 94                       | 72                          | 22                       |