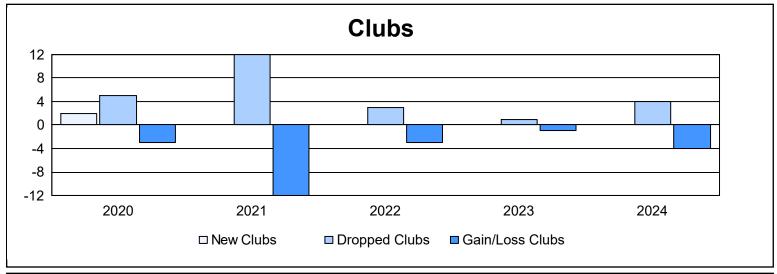

District 132 As of June 2024 Cumulative

| Year      | New<br>Clubs | Dropped<br>Clubs | Gain/<br>Loss<br>Clubs | New<br>Members | Charter<br>Members | Reinstate<br>Members | Transfer<br>Members | Total<br>Member<br>Added | Total<br>Members<br>Dropped | Gain/<br>Loss<br>Members |
|-----------|--------------|------------------|------------------------|----------------|--------------------|----------------------|---------------------|--------------------------|-----------------------------|--------------------------|
| 2019-2020 | 2            | 5                | -3                     | 43             | 44                 | 1                    | 7                   | 95                       | 241                         | -146                     |
| 2020-2021 | 0            | 12               | -12                    | 10             | 7                  | 3                    | 0                   | 20                       | 277                         | -257                     |
| 2021-2022 | 0            | 3                | -3                     | 25             | 8                  | 3                    | 0                   | 36                       | 69                          | -33                      |
| 2022-2023 | 0            | 1                | -1                     | 42             | 0                  | 0                    | 0                   | 42                       | 51                          | -9                       |
| 2023-2024 | 0            | 4                | -4                     | 25             | 5                  | 16                   | 5                   | 51                       | 95                          | -44                      |
| Average   | 0            | 5                | -5                     | 29             | 13                 | 5                    | 2                   | 49                       | 147                         | -98                      |