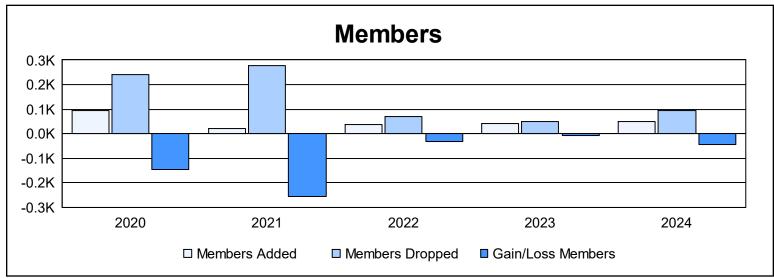

District 132 As of June 2024 Cumulative

| Year      | New<br>Clubs | Dropped<br>Clubs | Gain/<br>Loss<br>Clubs | New<br>Members | Charter<br>Members | Reinstate<br>Members | Transfer<br>Members | Total<br>Member<br>Added | Total<br>Members<br>Dropped | Gain/<br>Loss<br>Members |
|-----------|--------------|------------------|------------------------|----------------|--------------------|----------------------|---------------------|--------------------------|-----------------------------|--------------------------|
| 2019-2020 | 2            | 5                | -3                     | 43             | 44                 | 1                    | 7                   | 95                       | 241                         | -146                     |
| 2020-2021 | 0            | 12               | -12                    | 10             | 7                  | 3                    | 0                   | 20                       | 277                         | -257                     |
| 2021-2022 | 0            | 3                | -3                     | 25             | 8                  | 3                    | 0                   | 36                       | 69                          | -33                      |
| 2022-2023 | 0            | 1                | -1                     | 42             | 0                  | 0                    | 0                   | 42                       | 51                          | -9                       |
| 2023-2024 | 0            | 4                | -4                     | 25             | 5                  | 16                   | 5                   | 51                       | 95                          | -44                      |
| Average   | 0            | 5                | -5                     | 29             | 13                 | 5                    | 2                   | 49                       | 147                         | -98                      |