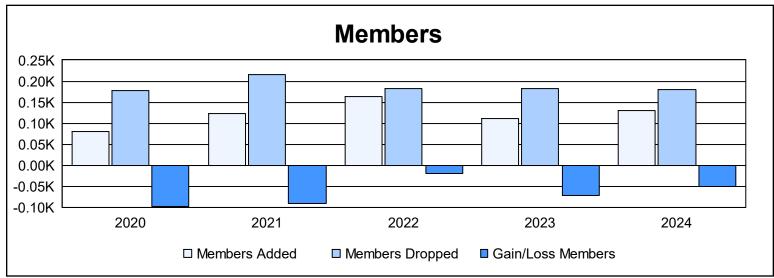

District 133 As of June 2024 Cumulative

| Year      | New<br>Clubs | Dropped<br>Clubs | Gain/<br>Loss<br>Clubs | New<br>Members | Charter<br>Members | Reinstate<br>Members | Transfer<br>Members | Total<br>Member<br>Added | Total<br>Members<br>Dropped | Gain/<br>Loss<br>Members |
|-----------|--------------|------------------|------------------------|----------------|--------------------|----------------------|---------------------|--------------------------|-----------------------------|--------------------------|
| 2019-2020 | 0            | 2                | -2                     | 74             | 0                  | 4                    | 1                   | 79                       | 177                         | -98                      |
| 2020-2021 | 0            | 2                | -2                     | 114            | 0                  | 8                    | 2                   | 124                      | 215                         | -91                      |
| 2021-2022 | 0            | 3                | -3                     | 151            | 2                  | 6                    | 4                   | 163                      | 183                         | -20                      |
| 2022-2023 | 0            | 5                | -5                     | 86             | 1                  | 20                   | 4                   | 111                      | 182                         | -71                      |
| 2023-2024 | 0            | 5                | -5                     | 125            | 0                  | 3                    | 3                   | 131                      | 181                         | -50                      |
| Average   | 0            | 3                | -3                     | 110            | 1                  | 8                    | 3                   | 122                      | 188                         | -66                      |