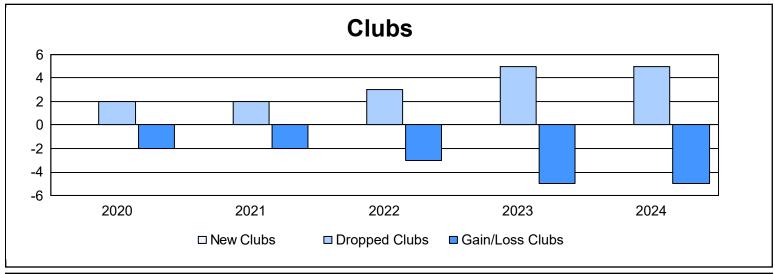

District 133 As of June 2024 Cumulative

| Year      | New<br>Clubs | Dropped<br>Clubs | Gain/<br>Loss<br>Clubs | New<br>Members | Charter<br>Members | Reinstate<br>Members | Transfer<br>Members | Total<br>Member<br>Added | Total<br>Members<br>Dropped | Gain/<br>Loss<br>Members |
|-----------|--------------|------------------|------------------------|----------------|--------------------|----------------------|---------------------|--------------------------|-----------------------------|--------------------------|
| 2019-2020 | 0            | 2                | -2                     | 74             | 0                  | 4                    | 1                   | 79                       | 177                         | -98                      |
| 2020-2021 | 0            | 2                | -2                     | 114            | 0                  | 8                    | 2                   | 124                      | 215                         | -91                      |
| 2021-2022 | 0            | 3                | -3                     | 151            | 2                  | 6                    | 4                   | 163                      | 183                         | -20                      |
| 2022-2023 | 0            | 5                | -5                     | 86             | 1                  | 20                   | 4                   | 111                      | 182                         | -71                      |
| 2023-2024 | 0            | 5                | -5                     | 125            | 0                  | 3                    | 3                   | 131                      | 181                         | -50                      |
| Average   | 0            | 3                | -3                     | 110            | 1                  | 8                    | 3                   | 122                      | 188                         | -66                      |