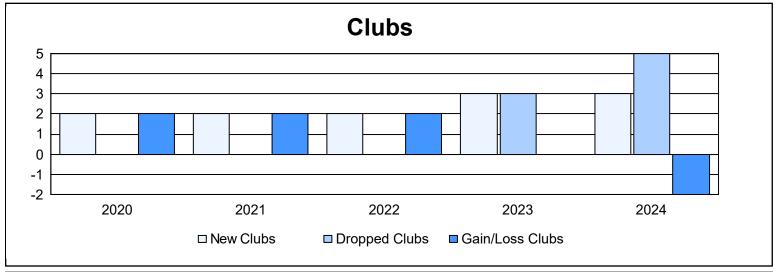

District 134 As of June 2024 Cumulative

| Year      | New<br>Clubs | Dropped<br>Clubs | Gain/<br>Loss<br>Clubs | New<br>Members | Charter<br>Members | Reinstate<br>Members | Transfer<br>Members | Total<br>Member<br>Added | Total<br>Members<br>Dropped | Gain/<br>Loss<br>Members |
|-----------|--------------|------------------|------------------------|----------------|--------------------|----------------------|---------------------|--------------------------|-----------------------------|--------------------------|
| 2019-2020 | 2            | 0                | 2                      | 1              | 42                 | 0                    | 0                   | 43                       | 4                           | 39                       |
| 2020-2021 | 2            | 0                | 2                      | 0              | 41                 | 0                    | 0                   | 41                       | 22                          | 19                       |
| 2021-2022 | 2            | 0                | 2                      | 2              | 43                 | 0                    | 0                   | 45                       | 36                          | 9                        |
| 2022-2023 | 3            | 3                | 0                      | 72             | 69                 | 0                    | 0                   | 141                      | 105                         | 36                       |
| 2023-2024 | 3            | 5                | -2                     | 9              | 86                 | 0                    | 1                   | 96                       | 154                         | -58                      |
| Average   | 2            | 2                | 1                      | 17             | 56                 | 0                    | 0                   | 73                       | 64                          | 9                        |