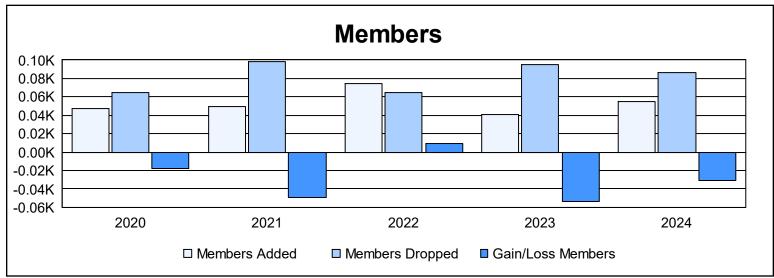

District 14 B

As of June 2024 Cumulative

| Year      | New<br>Clubs | Dropped<br>Clubs | Gain/<br>Loss<br>Clubs | New<br>Members | Charter<br>Members | Reinstate<br>Members | Transfer<br>Members | Total<br>Member<br>Added | Total<br>Members<br>Dropped | Gain/<br>Loss<br>Members |
|-----------|--------------|------------------|------------------------|----------------|--------------------|----------------------|---------------------|--------------------------|-----------------------------|--------------------------|
| 2019-2020 | 0            | 0                | 0                      | 37             | 0                  | 5                    | 5                   | 47                       | 65                          | -18                      |
| 2020-2021 | 0            | 1                | -1                     | 42             | 1                  | 5                    | 1                   | 49                       | 98                          | -49                      |
| 2021-2022 | 0            | 1                | -1                     | 69             | 0                  | 0                    | 5                   | 74                       | 65                          | 9                        |
| 2022-2023 | 0            | 0                | 0                      | 37             | 1                  | 1                    | 2                   | 41                       | 95                          | -54                      |
| 2023-2024 | 0            | 1                | -1                     | 52             | 0                  | 1                    | 2                   | 55                       | 86                          | -31                      |
| Average   | 0            | 1                | -1                     | 47             | 0                  | 2                    | 3                   | 53                       | 82                          | -29                      |