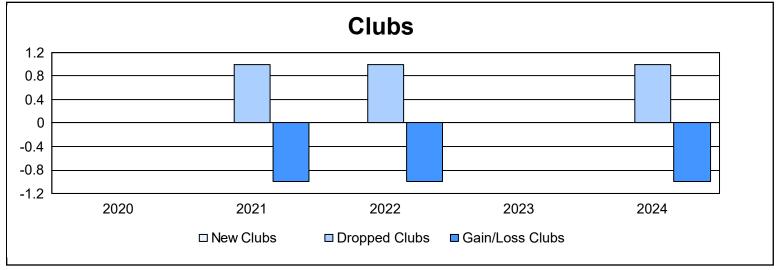

District 14 B

As of June 2024 Cumulative

| Year      | New<br>Clubs | Dropped<br>Clubs | Gain/<br>Loss<br>Clubs | New<br>Members | Charter<br>Members | Reinstate<br>Members | Transfer<br>Members | Total<br>Member<br>Added | Total<br>Members<br>Dropped | Gain/<br>Loss<br>Members |
|-----------|--------------|------------------|------------------------|----------------|--------------------|----------------------|---------------------|--------------------------|-----------------------------|--------------------------|
| 2019-2020 | 0            | 0                | 0                      | 37             | 0                  | 5                    | 5                   | 47                       | 65                          | -18                      |
| 2020-2021 | 0            | 1                | -1                     | 42             | 1                  | 5                    | 1                   | 49                       | 98                          | -49                      |
| 2021-2022 | 0            | 1                | -1                     | 69             | 0                  | 0                    | 5                   | 74                       | 65                          | 9                        |
| 2022-2023 | 0            | 0                | 0                      | 37             | 1                  | 1                    | 2                   | 41                       | 95                          | -54                      |
| 2023-2024 | 0            | 1                | -1                     | 52             | 0                  | 1                    | 2                   | 55                       | 86                          | -31                      |
| Average   | 0            | 1                | -1                     | 47             | 0                  | 2                    | 3                   | 53                       | 82                          | -29                      |