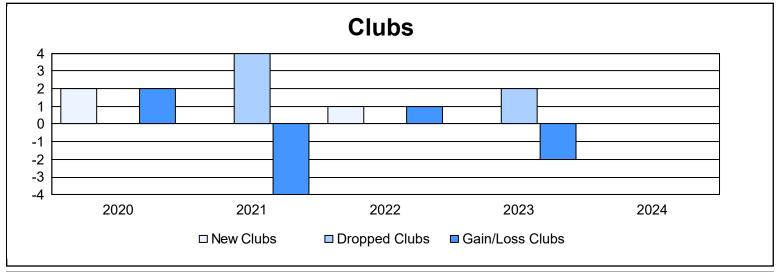

District 14 D

As of June 2024 Cumulative

| Year      | New<br>Clubs | Dropped<br>Clubs | Gain/<br>Loss<br>Clubs | New<br>Members | Charter<br>Members | Reinstate<br>Members | Transfer<br>Members | Total<br>Member<br>Added | Total<br>Members<br>Dropped | Gain/<br>Loss<br>Members |
|-----------|--------------|------------------|------------------------|----------------|--------------------|----------------------|---------------------|--------------------------|-----------------------------|--------------------------|
| 2019-2020 | 2            | 0                | 2                      | 63             | 56                 | 4                    | 8                   | 131                      | 112                         | 19                       |
| 2020-2021 | 0            | 4                | -4                     | 64             | 6                  | 1                    | 6                   | 77                       | 150                         | -73                      |
| 2021-2022 | 1            | 0                | 1                      | 101            | 33                 | 3                    | 8                   | 145                      | 134                         | 11                       |
| 2022-2023 | 0            | 2                | -2                     | 65             | 2                  | 4                    | 12                  | 83                       | 152                         | -69                      |
| 2023-2024 | 0            | 0                | 0                      | 89             | 0                  | 9                    | 5                   | 103                      | 116                         | -13                      |
| Average   | 1            | 1                | -1                     | 76             | 19                 | 4                    | 8                   | 108                      | 133                         | -25                      |