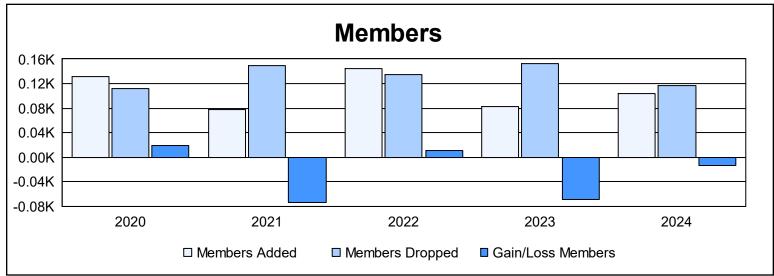

District 14 D

As of June 2024 Cumulative

| Year      | New<br>Clubs | Dropped<br>Clubs | Gain/<br>Loss<br>Clubs | New<br>Members | Charter<br>Members | Reinstate<br>Members | Transfer<br>Members | Total<br>Member<br>Added | Total<br>Members<br>Dropped | Gain/<br>Loss<br>Members |
|-----------|--------------|------------------|------------------------|----------------|--------------------|----------------------|---------------------|--------------------------|-----------------------------|--------------------------|
| 2019-2020 | 2            | 0                | 2                      | 63             | 56                 | 4                    | 8                   | 131                      | 112                         | 19                       |
| 2020-2021 | 0            | 4                | -4                     | 64             | 6                  | 1                    | 6                   | 77                       | 150                         | -73                      |
| 2021-2022 | 1            | 0                | 1                      | 101            | 33                 | 3                    | 8                   | 145                      | 134                         | 11                       |
| 2022-2023 | 0            | 2                | -2                     | 65             | 2                  | 4                    | 12                  | 83                       | 152                         | -69                      |
| 2023-2024 | 0            | 0                | 0                      | 89             | 0                  | 9                    | 5                   | 103                      | 116                         | -13                      |
| Average   | 1            | 1                | -1                     | 76             | 19                 | 4                    | 8                   | 108                      | 133                         | -25                      |