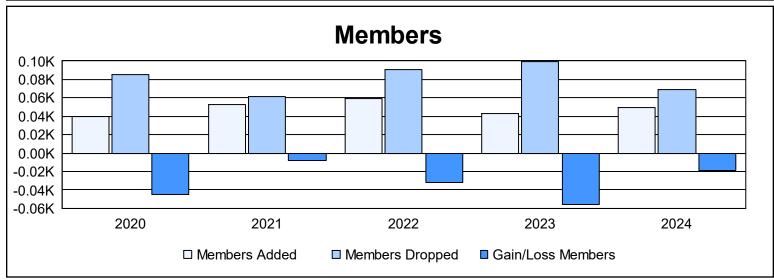

District 14 E

As of June 2024 Cumulative

| Year      | New<br>Clubs | Dropped<br>Clubs | Gain/<br>Loss<br>Clubs | New<br>Members | Charter<br>Members | Reinstate<br>Members | Transfer<br>Members | Total<br>Member<br>Added | Total<br>Members<br>Dropped | Gain/<br>Loss<br>Members |
|-----------|--------------|------------------|------------------------|----------------|--------------------|----------------------|---------------------|--------------------------|-----------------------------|--------------------------|
| 2019-2020 | 0            | 0                | 0                      | 39             | 0                  | 1                    | 0                   | 40                       | 85                          | -45                      |
| 2020-2021 | 0            | 0                | 0                      | 51             | 0                  | 1                    | 1                   | 53                       | 61                          | -8                       |
| 2021-2022 | 0            | 1                | -1                     | 52             | 0                  | 2                    | 5                   | 59                       | 91                          | -32                      |
| 2022-2023 | 0            | 4                | -4                     | 33             | 5                  | 0                    | 5                   | 43                       | 99                          | -56                      |
| 2023-2024 | 0            | 1                | -1                     | 42             | 0                  | 1                    | 7                   | 50                       | 69                          | -19                      |
| Average   | 0            | 1                | -1                     | 43             | 1                  | 1                    | 4                   | 49                       | 81                          | -32                      |