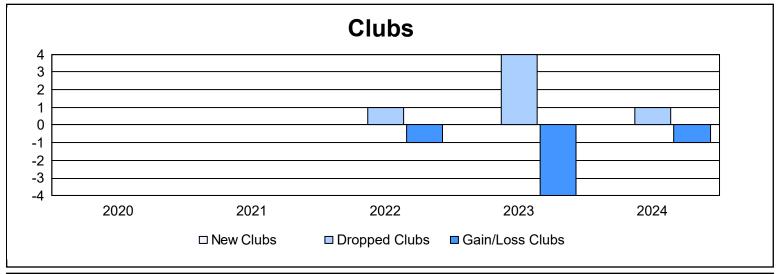

District 14 E

As of June 2024 Cumulative

| Year      | New<br>Clubs | Dropped<br>Clubs | Gain/<br>Loss<br>Clubs | New<br>Members | Charter<br>Members | Reinstate<br>Members | Transfer<br>Members | Total<br>Member<br>Added | Total<br>Members<br>Dropped | Gain/<br>Loss<br>Members |
|-----------|--------------|------------------|------------------------|----------------|--------------------|----------------------|---------------------|--------------------------|-----------------------------|--------------------------|
| 2019-2020 | 0            | 0                | 0                      | 39             | 0                  | 1                    | 0                   | 40                       | 85                          | -45                      |
| 2020-2021 | 0            | 0                | 0                      | 51             | 0                  | 1                    | 1                   | 53                       | 61                          | -8                       |
| 2021-2022 | 0            | 1                | -1                     | 52             | 0                  | 2                    | 5                   | 59                       | 91                          | -32                      |
| 2022-2023 | 0            | 4                | -4                     | 33             | 5                  | 0                    | 5                   | 43                       | 99                          | -56                      |
| 2023-2024 | 0            | 1                | -1                     | 42             | 0                  | 1                    | 7                   | 50                       | 69                          | -19                      |
| Average   | 0            | 1                | -1                     | 43             | 1                  | 1                    | 4                   | 49                       | 81                          | -32                      |