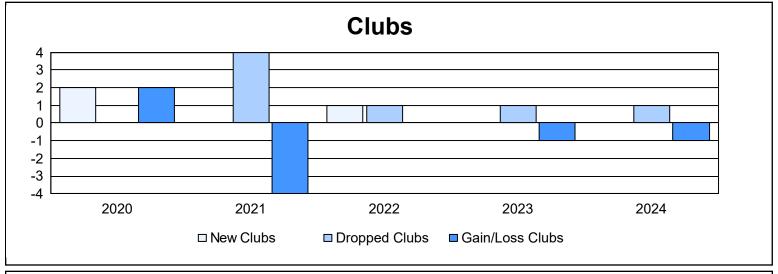

District 14 F

As of June 2024 Cumulative

| Year      | New<br>Clubs | Dropped<br>Clubs | Gain/<br>Loss<br>Clubs | New<br>Members | Charter<br>Members | Reinstate<br>Members | Transfer<br>Members | Total<br>Member<br>Added | Total<br>Members<br>Dropped | Gain/<br>Loss<br>Members |
|-----------|--------------|------------------|------------------------|----------------|--------------------|----------------------|---------------------|--------------------------|-----------------------------|--------------------------|
| 2019-2020 | 2            | 0                | 2                      | 55             | 43                 | 1                    | 2                   | 101                      | 86                          | 15                       |
| 2020-2021 | 0            | 4                | -4                     | 50             | 1                  | 1                    | 2                   | 54                       | 135                         | -81                      |
| 2021-2022 | 1            | 1                | 0                      | 68             | 12                 | 5                    | 1                   | 86                       | 109                         | -23                      |
| 2022-2023 | 0            | 1                | -1                     | 57             | 0                  | 4                    | 5                   | 66                       | 131                         | -65                      |
| 2023-2024 | 0            | 1                | -1                     | 72             | 0                  | 2                    | 2                   | 76                       | 72                          | 4                        |
| Average   | 1            | 1                | -1                     | 60             | 11                 | 3                    | 2                   | 77                       | 107                         | -30                      |