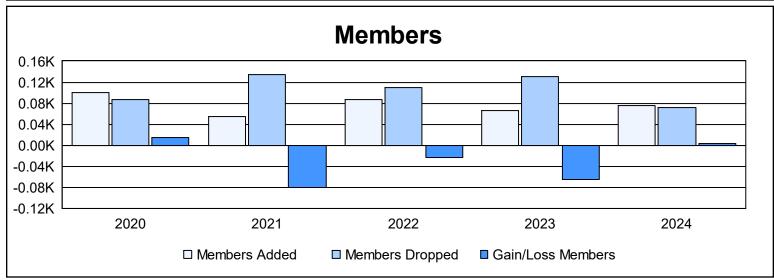

District 14 F

As of June 2024 Cumulative

| Year      | New<br>Clubs | Dropped<br>Clubs | Gain/<br>Loss<br>Clubs | New<br>Members | Charter<br>Members | Reinstate<br>Members | Transfer<br>Members | Total<br>Member<br>Added | Total<br>Members<br>Dropped | Gain/<br>Loss<br>Members |
|-----------|--------------|------------------|------------------------|----------------|--------------------|----------------------|---------------------|--------------------------|-----------------------------|--------------------------|
| 2019-2020 | 2            | 0                | 2                      | 55             | 43                 | 1                    | 2                   | 101                      | 86                          | 15                       |
| 2020-2021 | 0            | 4                | -4                     | 50             | 1                  | 1                    | 2                   | 54                       | 135                         | -81                      |
| 2021-2022 | 1            | 1                | 0                      | 68             | 12                 | 5                    | 1                   | 86                       | 109                         | -23                      |
| 2022-2023 | 0            | 1                | -1                     | 57             | 0                  | 4                    | 5                   | 66                       | 131                         | -65                      |
| 2023-2024 | 0            | 1                | -1                     | 72             | 0                  | 2                    | 2                   | 76                       | 72                          | 4                        |
| Average   | 1            | 1                | -1                     | 60             | 11                 | 3                    | 2                   | 77                       | 107                         | -30                      |