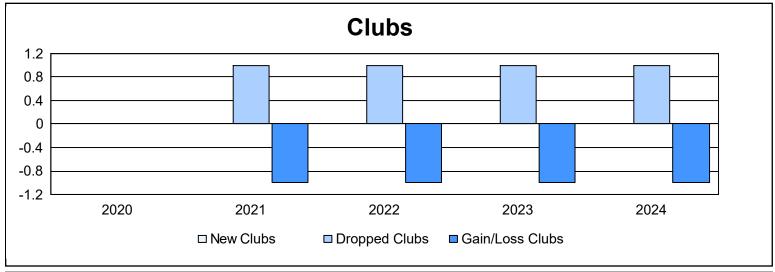

District 14 H As of June 2024 Cumulative

| Year      | New<br>Clubs | Dropped<br>Clubs | Gain/<br>Loss<br>Clubs | New<br>Members | Charter<br>Members | Reinstate<br>Members | Transfer<br>Members | Total<br>Member<br>Added | Total<br>Members<br>Dropped | Gain/<br>Loss<br>Members |
|-----------|--------------|------------------|------------------------|----------------|--------------------|----------------------|---------------------|--------------------------|-----------------------------|--------------------------|
| 2019-2020 | 0            | 0                | 0                      | 37             | 0                  | 1                    | 2                   | 40                       | 51                          | -11                      |
| 2020-2021 | 0            | 1                | -1                     | 32             | 0                  | 0                    | 0                   | 32                       | 86                          | -54                      |
| 2021-2022 | 0            | 1                | -1                     | 40             | 0                  | 16                   | 5                   | 61                       | 89                          | -28                      |
| 2022-2023 | 0            | 1                | -1                     | 44             | 2                  | 12                   | 5                   | 63                       | 99                          | -36                      |
| 2023-2024 | 0            | 1                | -1                     | 21             | 1                  | 9                    | 0                   | 31                       | 75                          | -44                      |
| Average   | 0            | 1                | -1                     | 35             | 1                  | 8                    | 2                   | 45                       | 80                          | -35                      |