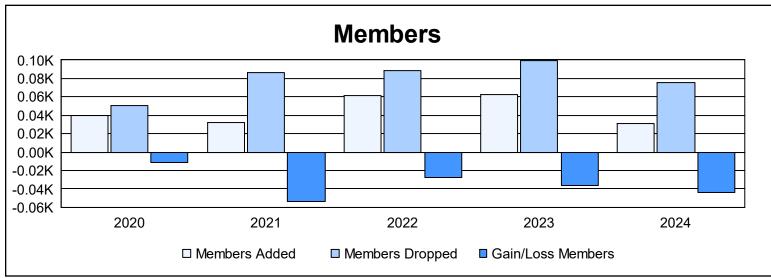

District 14 H As of June 2024 Cumulative

| Year      | New<br>Clubs | Dropped<br>Clubs | Gain/<br>Loss<br>Clubs | New<br>Members | Charter<br>Members | Reinstate<br>Members | Transfer<br>Members | Total<br>Member<br>Added | Total<br>Members<br>Dropped | Gain/<br>Loss<br>Members |
|-----------|--------------|------------------|------------------------|----------------|--------------------|----------------------|---------------------|--------------------------|-----------------------------|--------------------------|
| 2019-2020 | 0            | 0                | 0                      | 37             | 0                  | 1                    | 2                   | 40                       | 51                          | -11                      |
| 2020-2021 | 0            | 1                | -1                     | 32             | 0                  | 0                    | 0                   | 32                       | 86                          | -54                      |
| 2021-2022 | 0            | 1                | -1                     | 40             | 0                  | 16                   | 5                   | 61                       | 89                          | -28                      |
| 2022-2023 | 0            | 1                | -1                     | 44             | 2                  | 12                   | 5                   | 63                       | 99                          | -36                      |
| 2023-2024 | 0            | 1                | -1                     | 21             | 1                  | 9                    | 0                   | 31                       | 75                          | -44                      |
| Average   | 0            | 1                | -1                     | 35             | 1                  | 8                    | 2                   | 45                       | 80                          | -35                      |