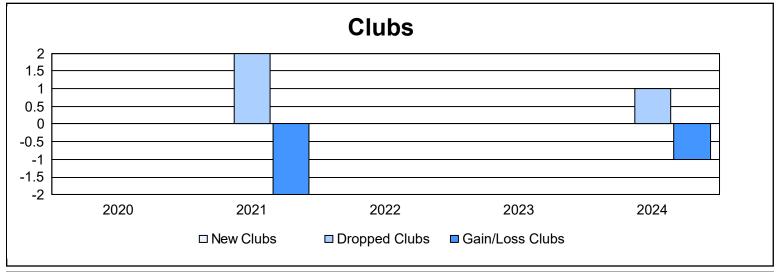

District 14 J As of June 2024 Cumulative

| Year      | New<br>Clubs | Dropped<br>Clubs | Gain/<br>Loss<br>Clubs | New<br>Members | Charter<br>Members | Reinstate<br>Members | Transfer<br>Members | Total<br>Member<br>Added | Total<br>Members<br>Dropped | Gain/<br>Loss<br>Members |
|-----------|--------------|------------------|------------------------|----------------|--------------------|----------------------|---------------------|--------------------------|-----------------------------|--------------------------|
| 2019-2020 | 0            | 0                | 0                      | 32             | 0                  | 0                    | 0                   | 32                       | 48                          | -16                      |
| 2020-2021 | 0            | 2                | -2                     | 34             | 0                  | 3                    | 3                   | 40                       | 121                         | -81                      |
| 2021-2022 | 0            | 0                | 0                      | 58             | 0                  | 18                   | 1                   | 77                       | 39                          | 38                       |
| 2022-2023 | 0            | 0                | 0                      | 61             | 0                  | 1                    | 2                   | 64                       | 61                          | 3                        |
| 2023-2024 | 0            | 1                | -1                     | 32             | 0                  | 3                    | 1                   | 36                       | 86                          | -50                      |
| Average   | 0            | 1                | -1                     | 43             | 0                  | 5                    | 1                   | 50                       | 71                          | -21                      |