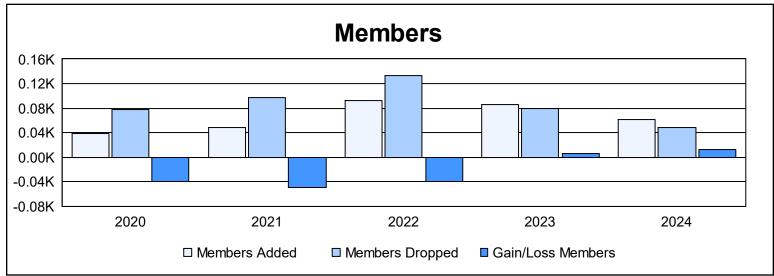

District 14 K

As of June 2024 Cumulative

| Year      | New<br>Clubs | Dropped<br>Clubs | Gain/<br>Loss<br>Clubs | New<br>Members | Charter<br>Members | Reinstate<br>Members | Transfer<br>Members | Total<br>Member<br>Added | Total<br>Members<br>Dropped | Gain/<br>Loss<br>Members |
|-----------|--------------|------------------|------------------------|----------------|--------------------|----------------------|---------------------|--------------------------|-----------------------------|--------------------------|
| 2019-2020 | 0            | 1                | -1                     | 30             | 0                  | 7                    | 2                   | 39                       | 78                          | -39                      |
| 2020-2021 | 1            | 2                | -1                     | 23             | 20                 | 1                    | 4                   | 48                       | 97                          | -49                      |
| 2021-2022 | 0            | 4                | -4                     | 80             | 0                  | 3                    | 10                  | 93                       | 133                         | -40                      |
| 2022-2023 | 1            | 1                | 0                      | 56             | 21                 | 3                    | 6                   | 86                       | 80                          | 6                        |
| 2023-2024 | 0            | 0                | 0                      | 57             | 0                  | 1                    | 4                   | 62                       | 49                          | 13                       |
| Average   | 0            | 2                | -1                     | 49             | 8                  | 3                    | 5                   | 66                       | 87                          | -22                      |