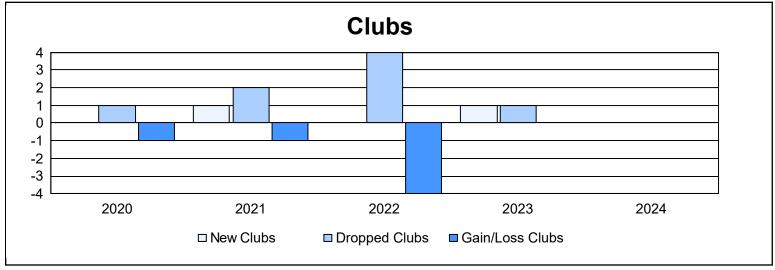

District 14 K

As of June 2024 Cumulative

| Year      | New<br>Clubs | Dropped<br>Clubs | Gain/<br>Loss<br>Clubs | New<br>Members | Charter<br>Members | Reinstate<br>Members | Transfer<br>Members | Total<br>Member<br>Added | Total<br>Members<br>Dropped | Gain/<br>Loss<br>Members |
|-----------|--------------|------------------|------------------------|----------------|--------------------|----------------------|---------------------|--------------------------|-----------------------------|--------------------------|
| 2019-2020 | 0            | 1                | -1                     | 30             | 0                  | 7                    | 2                   | 39                       | 78                          | -39                      |
| 2020-2021 | 1            | 2                | -1                     | 23             | 20                 | 1                    | 4                   | 48                       | 97                          | -49                      |
| 2021-2022 | 0            | 4                | -4                     | 80             | 0                  | 3                    | 10                  | 93                       | 133                         | -40                      |
| 2022-2023 | 1            | 1                | 0                      | 56             | 21                 | 3                    | 6                   | 86                       | 80                          | 6                        |
| 2023-2024 | 0            | 0                | 0                      | 57             | 0                  | 1                    | 4                   | 62                       | 49                          | 13                       |
| Average   | 0            | 2                | -1                     | 49             | 8                  | 3                    | 5                   | 66                       | 87                          | -22                      |