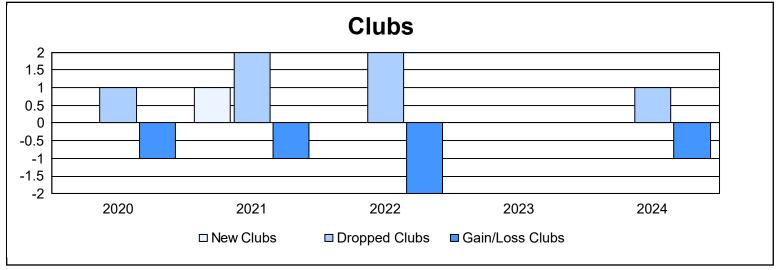

District 14 M As of June 2024 Cumulative

| Year      | New<br>Clubs | Dropped<br>Clubs | Gain/<br>Loss<br>Clubs | New<br>Members | Charter<br>Members | Reinstate<br>Members | Transfer<br>Members | Total<br>Member<br>Added | Total<br>Members<br>Dropped | Gain/<br>Loss<br>Members |
|-----------|--------------|------------------|------------------------|----------------|--------------------|----------------------|---------------------|--------------------------|-----------------------------|--------------------------|
| 2019-2020 | 0            | 1                | -1                     | 66             | 1                  | 8                    | 0                   | 75                       | 106                         | -31                      |
| 2020-2021 | 1            | 2                | -1                     | 77             | 24                 | 1                    | 5                   | 107                      | 141                         | -34                      |
| 2021-2022 | 0            | 2                | -2                     | 93             | 1                  | 9                    | 10                  | 113                      | 132                         | -19                      |
| 2022-2023 | 0            | 0                | 0                      | 92             | 0                  | 1                    | 0                   | 93                       | 87                          | 6                        |
| 2023-2024 | 0            | 1                | -1                     | 71             | 0                  | 1                    | 2                   | 74                       | 77                          | -3                       |
| Average   | 0            | 1                | -1                     | 80             | 5                  | 4                    | 3                   | 92                       | 109                         | -16                      |