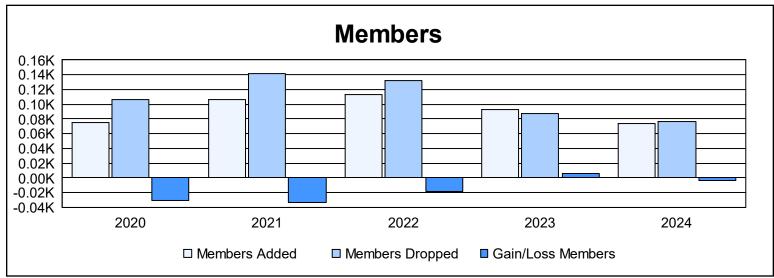

District 14 M As of June 2024 Cumulative

| Year      | New<br>Clubs | Dropped<br>Clubs | Gain/<br>Loss<br>Clubs | New<br>Members | Charter<br>Members | Reinstate<br>Members | Transfer<br>Members | Total<br>Member<br>Added | Total<br>Members<br>Dropped | Gain/<br>Loss<br>Members |
|-----------|--------------|------------------|------------------------|----------------|--------------------|----------------------|---------------------|--------------------------|-----------------------------|--------------------------|
| 2019-2020 | 0            | 1                | -1                     | 66             | 1                  | 8                    | 0                   | 75                       | 106                         | -31                      |
| 2020-2021 | 1            | 2                | -1                     | 77             | 24                 | 1                    | 5                   | 107                      | 141                         | -34                      |
| 2021-2022 | 0            | 2                | -2                     | 93             | 1                  | 9                    | 10                  | 113                      | 132                         | -19                      |
| 2022-2023 | 0            | 0                | 0                      | 92             | 0                  | 1                    | 0                   | 93                       | 87                          | 6                        |
| 2023-2024 | 0            | 1                | -1                     | 71             | 0                  | 1                    | 2                   | 74                       | 77                          | -3                       |
| Average   | 0            | 1                | -1                     | 80             | 5                  | 4                    | 3                   | 92                       | 109                         | -16                      |