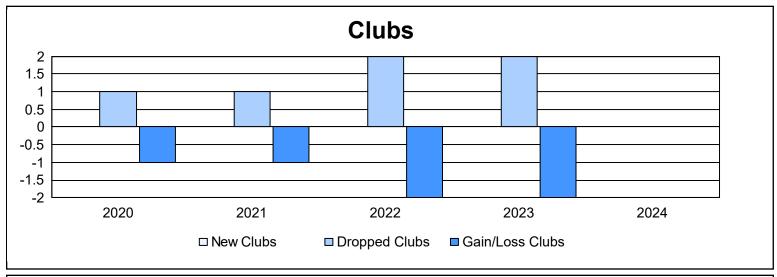

District 14 P

As of June 2024 Cumulative

| Year      | New<br>Clubs | Dropped<br>Clubs | Gain/<br>Loss<br>Clubs | New<br>Members | Charter<br>Members | Reinstate<br>Members | Transfer<br>Members | Total<br>Member<br>Added | Total<br>Members<br>Dropped | Gain/<br>Loss<br>Members |
|-----------|--------------|------------------|------------------------|----------------|--------------------|----------------------|---------------------|--------------------------|-----------------------------|--------------------------|
| 2019-2020 | 0            | 1                | -1                     | 50             | 0                  | 4                    | 6                   | 60                       | 140                         | -80                      |
| 2020-2021 | 0            | 1                | -1                     | 51             | 0                  | 1                    | 2                   | 54                       | 101                         | -47                      |
| 2021-2022 | 0            | 2                | -2                     | 74             | 0                  | 3                    | 1                   | 78                       | 123                         | -45                      |
| 2022-2023 | 0            | 2                | -2                     | 63             | 0                  | 3                    | 6                   | 72                       | 92                          | -20                      |
| 2023-2024 | 0            | 0                | 0                      | 58             | 1                  | 7                    | 3                   | 69                       | 105                         | -36                      |
| Average   | 0            | 1                | -1                     | 59             | 0                  | 4                    | 4                   | 67                       | 112                         | -46                      |