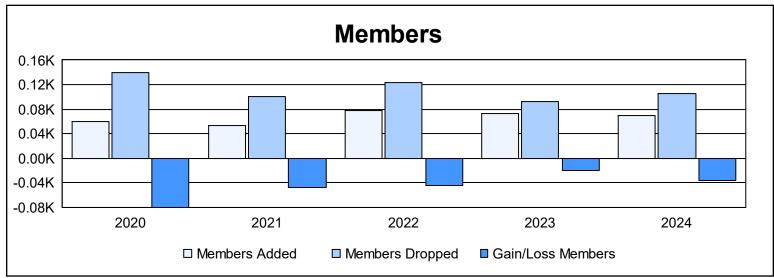

District 14 P

As of June 2024 Cumulative

| Year      | New<br>Clubs | Dropped<br>Clubs | Gain/<br>Loss<br>Clubs | New<br>Members | Charter<br>Members | Reinstate<br>Members | Transfer<br>Members | Total<br>Member<br>Added | Total<br>Members<br>Dropped | Gain/<br>Loss<br>Members |
|-----------|--------------|------------------|------------------------|----------------|--------------------|----------------------|---------------------|--------------------------|-----------------------------|--------------------------|
| 2019-2020 | 0            | 1                | -1                     | 50             | 0                  | 4                    | 6                   | 60                       | 140                         | -80                      |
| 2020-2021 | 0            | 1                | -1                     | 51             | 0                  | 1                    | 2                   | 54                       | 101                         | -47                      |
| 2021-2022 | 0            | 2                | -2                     | 74             | 0                  | 3                    | 1                   | 78                       | 123                         | -45                      |
| 2022-2023 | 0            | 2                | -2                     | 63             | 0                  | 3                    | 6                   | 72                       | 92                          | -20                      |
| 2023-2024 | 0            | 0                | 0                      | 58             | 1                  | 7                    | 3                   | 69                       | 105                         | -36                      |
| Average   | 0            | 1                | -1                     | 59             | 0                  | 4                    | 4                   | 67                       | 112                         | -46                      |