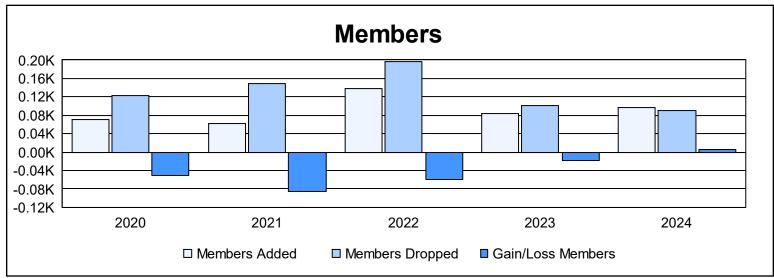

District 14 T As of June 2024 Cumulative

| Year      | New<br>Clubs | Dropped<br>Clubs | Gain/<br>Loss<br>Clubs | New<br>Members | Charter<br>Members | Reinstate<br>Members | Transfer<br>Members | Total<br>Member<br>Added | Total<br>Members<br>Dropped | Gain/<br>Loss<br>Members |
|-----------|--------------|------------------|------------------------|----------------|--------------------|----------------------|---------------------|--------------------------|-----------------------------|--------------------------|
| 2019-2020 | 0            | 0                | 0                      | 57             | 6                  | 4                    | 4                   | 71                       | 122                         | -51                      |
| 2020-2021 | 0            | 2                | -2                     | 53             | 3                  | 6                    | 1                   | 63                       | 148                         | -85                      |
| 2021-2022 | 0            | 4                | -4                     | 124            | 4                  | 5                    | 5                   | 138                      | 197                         | -59                      |
| 2022-2023 | 0            | 1                | -1                     | 74             | 3                  | 4                    | 2                   | 83                       | 102                         | -19                      |
| 2023-2024 | 0            | 0                | 0                      | 85             | 0                  | 5                    | 6                   | 96                       | 90                          | 6                        |
| Average   | 0            | 1                | -1                     | 79             | 3                  | 5                    | 4                   | 90                       | 132                         | -42                      |