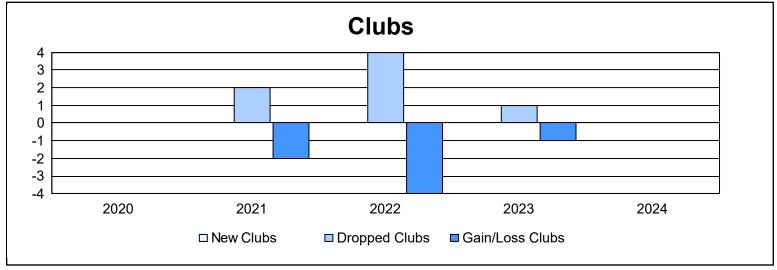

District 14 T As of June 2024 Cumulative

| Year      | New<br>Clubs | Dropped<br>Clubs | Gain/<br>Loss<br>Clubs | New<br>Members | Charter<br>Members | Reinstate<br>Members | Transfer<br>Members | Total<br>Member<br>Added | Total<br>Members<br>Dropped | Gain/<br>Loss<br>Members |
|-----------|--------------|------------------|------------------------|----------------|--------------------|----------------------|---------------------|--------------------------|-----------------------------|--------------------------|
| 2019-2020 | 0            | 0                | 0                      | 57             | 6                  | 4                    | 4                   | 71                       | 122                         | -51                      |
| 2020-2021 | 0            | 2                | -2                     | 53             | 3                  | 6                    | 1                   | 63                       | 148                         | -85                      |
| 2021-2022 | 0            | 4                | -4                     | 124            | 4                  | 5                    | 5                   | 138                      | 197                         | -59                      |
| 2022-2023 | 0            | 1                | -1                     | 74             | 3                  | 4                    | 2                   | 83                       | 102                         | -19                      |
| 2023-2024 | 0            | 0                | 0                      | 85             | 0                  | 5                    | 6                   | 96                       | 90                          | 6                        |
| Average   | 0            | 1                | -1                     | 79             | 3                  | 5                    | 4                   | 90                       | 132                         | -42                      |