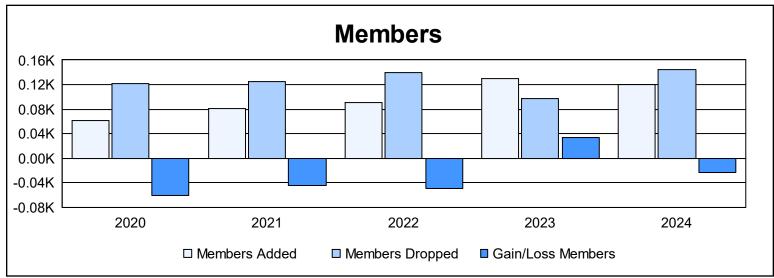

District 15 As of June 2024 Cumulative

| Year      | New<br>Clubs | Dropped<br>Clubs | Gain/<br>Loss<br>Clubs | New<br>Members | Charter<br>Members | Reinstate<br>Members | Transfer<br>Members | Total<br>Member<br>Added | Total<br>Members<br>Dropped | Gain/<br>Loss<br>Members |
|-----------|--------------|------------------|------------------------|----------------|--------------------|----------------------|---------------------|--------------------------|-----------------------------|--------------------------|
| 2019-2020 | 0            | 1                | -1                     | 57             | 0                  | 1                    | 3                   | 61                       | 121                         | -60                      |
| 2020-2021 | 0            | 0                | 0                      | 64             | 0                  | 11                   | 6                   | 81                       | 125                         | -44                      |
| 2021-2022 | 0            | 5                | -5                     | 72             | 0                  | 13                   | 5                   | 90                       | 139                         | -49                      |
| 2022-2023 | 0            | 0                | 0                      | 80             | 2                  | 45                   | 3                   | 130                      | 97                          | 33                       |
| 2023-2024 | 1            | 1                | 0                      | 60             | 40                 | 15                   | 5                   | 120                      | 144                         | -24                      |
| Average   | 0            | 1                | -1                     | 67             | 8                  | 17                   | 4                   | 96                       | 125                         | -29                      |