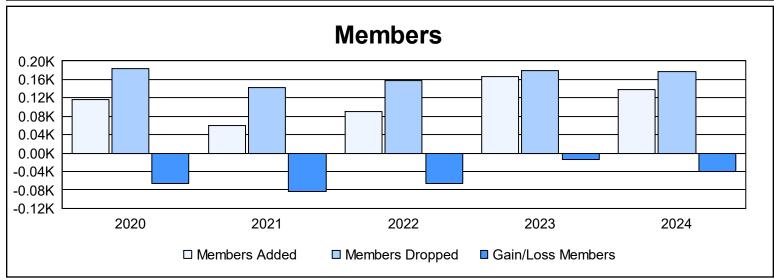

District 16 N As of June 2024 Cumulative

| Year      | New<br>Clubs | Dropped<br>Clubs | Gain/<br>Loss<br>Clubs | New<br>Members | Charter<br>Members | Reinstate<br>Members | Transfer<br>Members | Total<br>Member<br>Added | Total<br>Members<br>Dropped | Gain/<br>Loss<br>Members |
|-----------|--------------|------------------|------------------------|----------------|--------------------|----------------------|---------------------|--------------------------|-----------------------------|--------------------------|
| 2019-2020 | 1            | 0                | 1                      | 61             | 26                 | 26                   | 4                   | 117                      | 183                         | -66                      |
| 2020-2021 | 0            | 3                | -3                     | 39             | 0                  | 18                   | 2                   | 59                       | 142                         | -83                      |
| 2021-2022 | 1            | 2                | -1                     | 65             | 20                 | 3                    | 2                   | 90                       | 157                         | -67                      |
| 2022-2023 | 1            | 5                | -4                     | 138            | 26                 | 2                    | 1                   | 167                      | 180                         | -13                      |
| 2023-2024 | 0            | 4                | -4                     | 111            | 0                  | 22                   | 4                   | 137                      | 178                         | -41                      |
| Average   | 1            | 3                | -2                     | 83             | 14                 | 14                   | 3                   | 114                      | 168                         | -54                      |