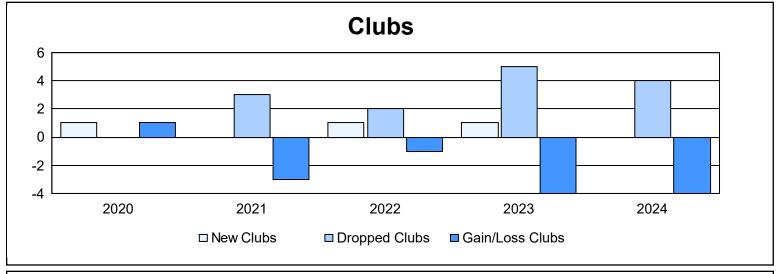

District 16 N As of June 2024 Cumulative

| Year      | New<br>Clubs | Dropped<br>Clubs | Gain/<br>Loss<br>Clubs | New<br>Members | Charter<br>Members | Reinstate<br>Members | Transfer<br>Members | Total<br>Member<br>Added | Total<br>Members<br>Dropped | Gain/<br>Loss<br>Members |
|-----------|--------------|------------------|------------------------|----------------|--------------------|----------------------|---------------------|--------------------------|-----------------------------|--------------------------|
| 2019-2020 | 1            | 0                | 1                      | 61             | 26                 | 26                   | 4                   | 117                      | 183                         | -66                      |
| 2020-2021 | 0            | 3                | -3                     | 39             | 0                  | 18                   | 2                   | 59                       | 142                         | -83                      |
| 2021-2022 | 1            | 2                | -1                     | 65             | 20                 | 3                    | 2                   | 90                       | 157                         | -67                      |
| 2022-2023 | 1            | 5                | -4                     | 138            | 26                 | 2                    | 1                   | 167                      | 180                         | -13                      |
| 2023-2024 | 0            | 4                | -4                     | 111            | 0                  | 22                   | 4                   | 137                      | 178                         | -41                      |
| Average   | 1            | 3                | -2                     | 83             | 14                 | 14                   | 3                   | 114                      | 168                         | -54                      |