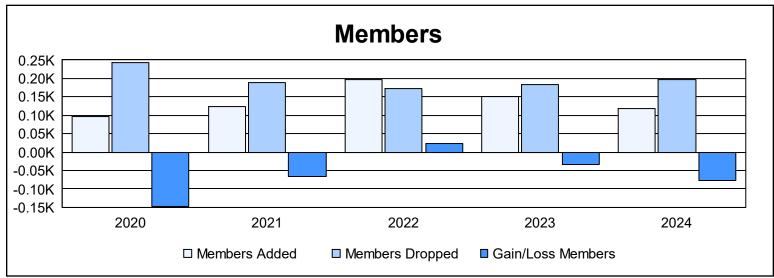

District 17 A

As of June 2024 Cumulative

| Year      | New<br>Clubs | Dropped<br>Clubs | Gain/<br>Loss<br>Clubs | New<br>Members | Charter<br>Members | Reinstate<br>Members | Transfer<br>Members | Total<br>Member<br>Added | Total<br>Members<br>Dropped | Gain/<br>Loss<br>Members |
|-----------|--------------|------------------|------------------------|----------------|--------------------|----------------------|---------------------|--------------------------|-----------------------------|--------------------------|
| 2019-2020 | 0            | 3                | -3                     | 79             | 0                  | 4                    | 13                  | 96                       | 244                         | -148                     |
| 2020-2021 | 0            | 2                | -2                     | 116            | 0                  | 4                    | 4                   | 124                      | 190                         | -66                      |
| 2021-2022 | 0            | 0                | 0                      | 171            | 0                  | 14                   | 12                  | 197                      | 173                         | 24                       |
| 2022-2023 | 0            | 1                | -1                     | 139            | 0                  | 4                    | 8                   | 151                      | 184                         | -33                      |
| 2023-2024 | 0            | 1                | -1                     | 110            | 1                  | 5                    | 3                   | 119                      | 197                         | -78                      |
| Average   | 0            | 1                | -1                     | 123            | 0                  | 6                    | 8                   | 137                      | 198                         | -60                      |