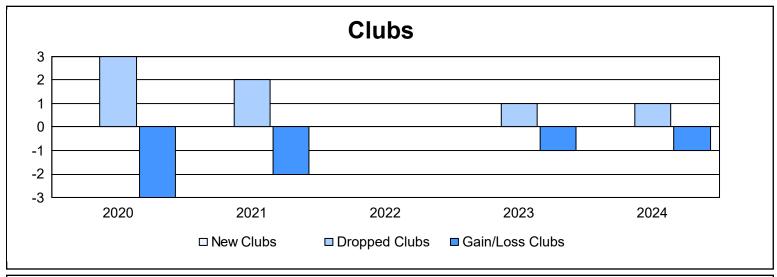

District 17 A

As of June 2024 Cumulative

| Year      | New<br>Clubs | Dropped<br>Clubs | Gain/<br>Loss<br>Clubs | New<br>Members | Charter<br>Members | Reinstate<br>Members | Transfer<br>Members | Total<br>Member<br>Added | Total<br>Members<br>Dropped | Gain/<br>Loss<br>Members |
|-----------|--------------|------------------|------------------------|----------------|--------------------|----------------------|---------------------|--------------------------|-----------------------------|--------------------------|
| 2019-2020 | 0            | 3                | -3                     | 79             | 0                  | 4                    | 13                  | 96                       | 244                         | -148                     |
| 2020-2021 | 0            | 2                | -2                     | 116            | 0                  | 4                    | 4                   | 124                      | 190                         | -66                      |
| 2021-2022 | 0            | 0                | 0                      | 171            | 0                  | 14                   | 12                  | 197                      | 173                         | 24                       |
| 2022-2023 | 0            | 1                | -1                     | 139            | 0                  | 4                    | 8                   | 151                      | 184                         | -33                      |
| 2023-2024 | 0            | 1                | -1                     | 110            | 1                  | 5                    | 3                   | 119                      | 197                         | -78                      |
| Average   | 0            | 1                | -1                     | 123            | 0                  | 6                    | 8                   | 137                      | 198                         | -60                      |