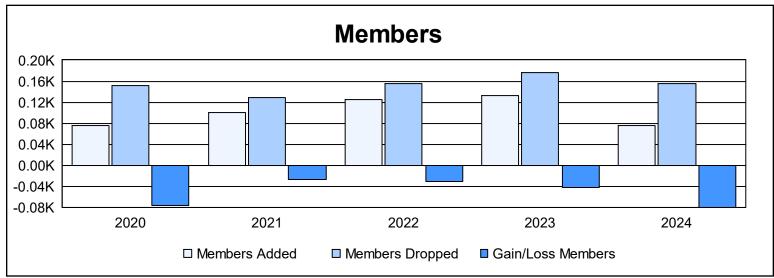

District 17 K

As of June 2024 Cumulative

| Year      | New<br>Clubs | Dropped<br>Clubs | Gain/<br>Loss<br>Clubs | New<br>Members | Charter<br>Members | Reinstate<br>Members | Transfer<br>Members | Total<br>Member<br>Added | Total<br>Members<br>Dropped | Gain/<br>Loss<br>Members |
|-----------|--------------|------------------|------------------------|----------------|--------------------|----------------------|---------------------|--------------------------|-----------------------------|--------------------------|
| 2019-2020 | 0            | 4                | -4                     | 64             | 0                  | 10                   | 2                   | 76                       | 152                         | -76                      |
| 2020-2021 | 0            | 0                | 0                      | 96             | 0                  | 2                    | 3                   | 101                      | 128                         | -27                      |
| 2021-2022 | 0            | 0                | 0                      | 119            | 0                  | 2                    | 3                   | 124                      | 155                         | -31                      |
| 2022-2023 | 0            | 4                | -4                     | 124            | 0                  | 4                    | 5                   | 133                      | 176                         | -43                      |
| 2023-2024 | 0            | 4                | -4                     | 72             | 0                  | 1                    | 3                   | 76                       | 156                         | -80                      |
| Average   | 0            | 2                | -2                     | 95             | 0                  | 4                    | 3                   | 102                      | 153                         | -51                      |