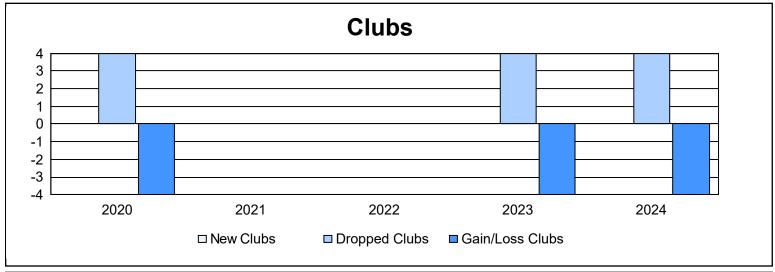

District 17 K

As of June 2024 Cumulative

| Year      | New<br>Clubs | Dropped<br>Clubs | Gain/<br>Loss<br>Clubs | New<br>Members | Charter<br>Members | Reinstate<br>Members | Transfer<br>Members | Total<br>Member<br>Added | Total<br>Members<br>Dropped | Gain/<br>Loss<br>Members |
|-----------|--------------|------------------|------------------------|----------------|--------------------|----------------------|---------------------|--------------------------|-----------------------------|--------------------------|
| 2019-2020 | 0            | 4                | -4                     | 64             | 0                  | 10                   | 2                   | 76                       | 152                         | -76                      |
| 2020-2021 | 0            | 0                | 0                      | 96             | 0                  | 2                    | 3                   | 101                      | 128                         | -27                      |
| 2021-2022 | 0            | 0                | 0                      | 119            | 0                  | 2                    | 3                   | 124                      | 155                         | -31                      |
| 2022-2023 | 0            | 4                | -4                     | 124            | 0                  | 4                    | 5                   | 133                      | 176                         | -43                      |
| 2023-2024 | 0            | 4                | -4                     | 72             | 0                  | 1                    | 3                   | 76                       | 156                         | -80                      |
| Average   | 0            | 2                | -2                     | 95             | 0                  | 4                    | 3                   | 102                      | 153                         | -51                      |