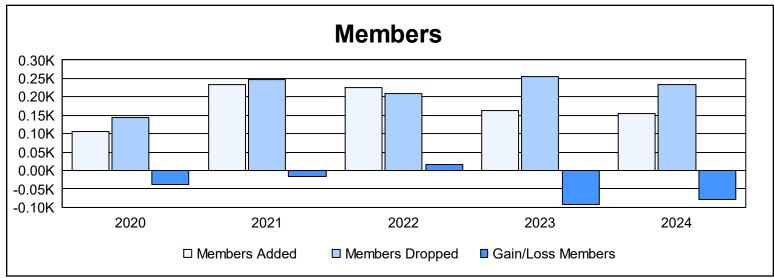

District 18 I As of June 2024 Cumulative

| Year      | New<br>Clubs | Dropped<br>Clubs | Gain/<br>Loss<br>Clubs | New<br>Members | Charter<br>Members | Reinstate<br>Members | Transfer<br>Members | Total<br>Member<br>Added | Total<br>Members<br>Dropped | Gain/<br>Loss<br>Members |
|-----------|--------------|------------------|------------------------|----------------|--------------------|----------------------|---------------------|--------------------------|-----------------------------|--------------------------|
| 2019-2020 | 0            | 0                | 0                      | 97             | 0                  | 3                    | 5                   | 105                      | 144                         | -39                      |
| 2020-2021 | 2            | 2                | 0                      | 165            | 59                 | 5                    | 4                   | 233                      | 248                         | -15                      |
| 2021-2022 | 4            | 0                | 4                      | 126            | 89                 | 3                    | 7                   | 225                      | 210                         | 15                       |
| 2022-2023 | 0            | 6                | -6                     | 135            | 1                  | 9                    | 18                  | 163                      | 255                         | -92                      |
| 2023-2024 | 0            | 5                | -5                     | 131            | 2                  | 6                    | 17                  | 156                      | 234                         | -78                      |
| Average   | 1            | 3                | -1                     | 131            | 30                 | 5                    | 10                  | 176                      | 218                         | -42                      |