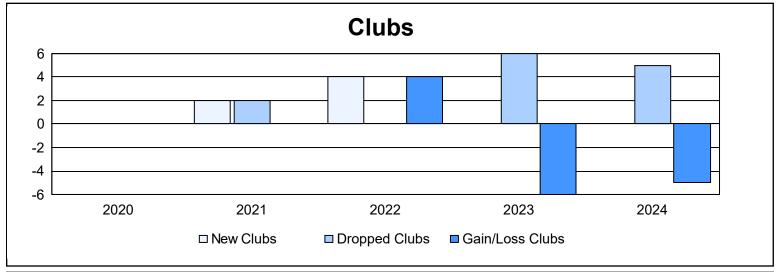

District 18 I As of June 2024 Cumulative

| Year      | New<br>Clubs | Dropped<br>Clubs | Gain/<br>Loss<br>Clubs | New<br>Members | Charter<br>Members | Reinstate<br>Members | Transfer<br>Members | Total<br>Member<br>Added | Total<br>Members<br>Dropped | Gain/<br>Loss<br>Members |
|-----------|--------------|------------------|------------------------|----------------|--------------------|----------------------|---------------------|--------------------------|-----------------------------|--------------------------|
| 2019-2020 | 0            | 0                | 0                      | 97             | 0                  | 3                    | 5                   | 105                      | 144                         | -39                      |
| 2020-2021 | 2            | 2                | 0                      | 165            | 59                 | 5                    | 4                   | 233                      | 248                         | -15                      |
| 2021-2022 | 4            | 0                | 4                      | 126            | 89                 | 3                    | 7                   | 225                      | 210                         | 15                       |
| 2022-2023 | 0            | 6                | -6                     | 135            | 1                  | 9                    | 18                  | 163                      | 255                         | -92                      |
| 2023-2024 | 0            | 5                | -5                     | 131            | 2                  | 6                    | 17                  | 156                      | 234                         | -78                      |
| Average   | 1            | 3                | -1                     | 131            | 30                 | 5                    | 10                  | 176                      | 218                         | -42                      |