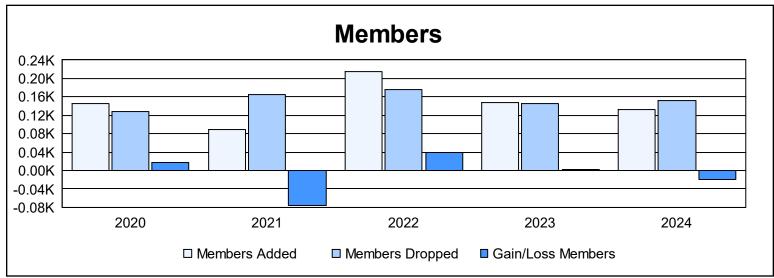

District 18 L As of June 2024 Cumulative

| Year      | New<br>Clubs | Dropped<br>Clubs | Gain/<br>Loss<br>Clubs | New<br>Members | Charter<br>Members | Reinstate<br>Members | Transfer<br>Members | Total<br>Member<br>Added | Total<br>Members<br>Dropped | Gain/<br>Loss<br>Members |
|-----------|--------------|------------------|------------------------|----------------|--------------------|----------------------|---------------------|--------------------------|-----------------------------|--------------------------|
| 2019-2020 | 1            | 1                | 0                      | 111            | 25                 | 4                    | 6                   | 146                      | 128                         | 18                       |
| 2020-2021 | 0            | 2                | -2                     | 82             | 2                  | 4                    | 2                   | 90                       | 166                         | -76                      |
| 2021-2022 | 0            | 2                | -2                     | 175            | 2                  | 32                   | 5                   | 214                      | 176                         | 38                       |
| 2022-2023 | 1            | 0                | 1                      | 114            | 24                 | 4                    | 5                   | 147                      | 145                         | 2                        |
| 2023-2024 | 1            | 0                | 1                      | 102            | 23                 | 2                    | 5                   | 132                      | 151                         | -19                      |
| Average   | 1            | 1                | 0                      | 117            | 15                 | 9                    | 5                   | 146                      | 153                         | -7                       |