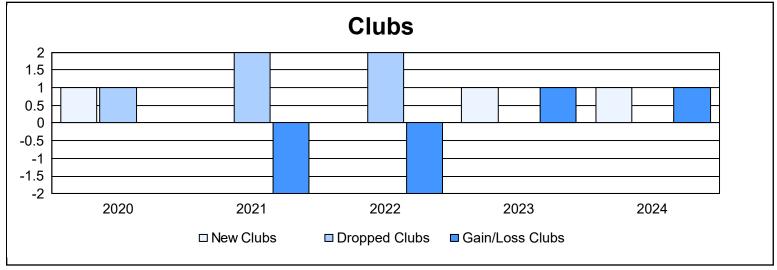

District 18 L As of June 2024 Cumulative

| Year      | New<br>Clubs | Dropped<br>Clubs | Gain/<br>Loss<br>Clubs | New<br>Members | Charter<br>Members | Reinstate<br>Members | Transfer<br>Members | Total<br>Member<br>Added | Total<br>Members<br>Dropped | Gain/<br>Loss<br>Members |
|-----------|--------------|------------------|------------------------|----------------|--------------------|----------------------|---------------------|--------------------------|-----------------------------|--------------------------|
| 2019-2020 | 1            | 1                | 0                      | 111            | 25                 | 4                    | 6                   | 146                      | 128                         | 18                       |
| 2020-2021 | 0            | 2                | -2                     | 82             | 2                  | 4                    | 2                   | 90                       | 166                         | -76                      |
| 2021-2022 | 0            | 2                | -2                     | 175            | 2                  | 32                   | 5                   | 214                      | 176                         | 38                       |
| 2022-2023 | 1            | 0                | 1                      | 114            | 24                 | 4                    | 5                   | 147                      | 145                         | 2                        |
| 2023-2024 | 1            | 0                | 1                      | 102            | 23                 | 2                    | 5                   | 132                      | 151                         | -19                      |
| Average   | 1            | 1                | 0                      | 117            | 15                 | 9                    | 5                   | 146                      | 153                         | -7                       |