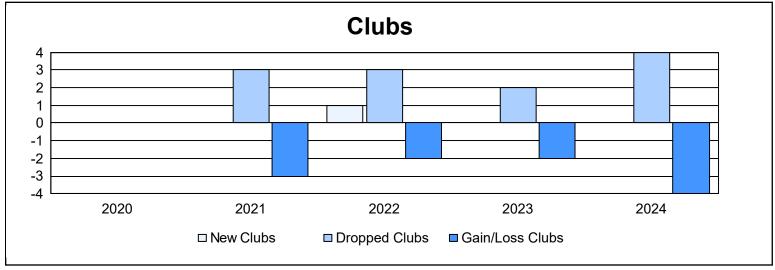

District 18 N As of June 2024 Cumulative

| Year      | New<br>Clubs | Dropped<br>Clubs | Gain/<br>Loss<br>Clubs | New<br>Members | Charter<br>Members | Reinstate<br>Members | Transfer<br>Members | Total<br>Member<br>Added | Total<br>Members<br>Dropped | Gain/<br>Loss<br>Members |
|-----------|--------------|------------------|------------------------|----------------|--------------------|----------------------|---------------------|--------------------------|-----------------------------|--------------------------|
| 2019-2020 | 0            | 0                | 0                      | 99             | 0                  | 7                    | 13                  | 119                      | 144                         | -25                      |
| 2020-2021 | 0            | 3                | -3                     | 137            | 0                  | 12                   | 4                   | 153                      | 179                         | -26                      |
| 2021-2022 | 1            | 3                | -2                     | 105            | 29                 | 3                    | 3                   | 140                      | 171                         | -31                      |
| 2022-2023 | 0            | 2                | -2                     | 137            | 0                  | 14                   | 3                   | 154                      | 153                         | 1                        |
| 2023-2024 | 0            | 4                | -4                     | 130            | 0                  | 12                   | 2                   | 144                      | 226                         | -82                      |
| Average   | 0            | 2                | -2                     | 122            | 6                  | 10                   | 5                   | 142                      | 175                         | -33                      |