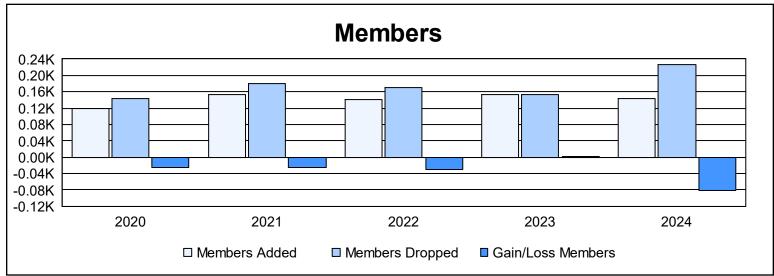

District 18 N As of June 2024 Cumulative

| Year      | New<br>Clubs | Dropped<br>Clubs | Gain/<br>Loss<br>Clubs | New<br>Members | Charter<br>Members | Reinstate<br>Members | Transfer<br>Members | Total<br>Member<br>Added | Total<br>Members<br>Dropped | Gain/<br>Loss<br>Members |
|-----------|--------------|------------------|------------------------|----------------|--------------------|----------------------|---------------------|--------------------------|-----------------------------|--------------------------|
| 2019-2020 | 0            | 0                | 0                      | 99             | 0                  | 7                    | 13                  | 119                      | 144                         | -25                      |
| 2020-2021 | 0            | 3                | -3                     | 137            | 0                  | 12                   | 4                   | 153                      | 179                         | -26                      |
| 2021-2022 | 1            | 3                | -2                     | 105            | 29                 | 3                    | 3                   | 140                      | 171                         | -31                      |
| 2022-2023 | 0            | 2                | -2                     | 137            | 0                  | 14                   | 3                   | 154                      | 153                         | 1                        |
| 2023-2024 | 0            | 4                | -4                     | 130            | 0                  | 12                   | 2                   | 144                      | 226                         | -82                      |
| Average   | 0            | 2                | -2                     | 122            | 6                  | 10                   | 5                   | 142                      | 175                         | -33                      |