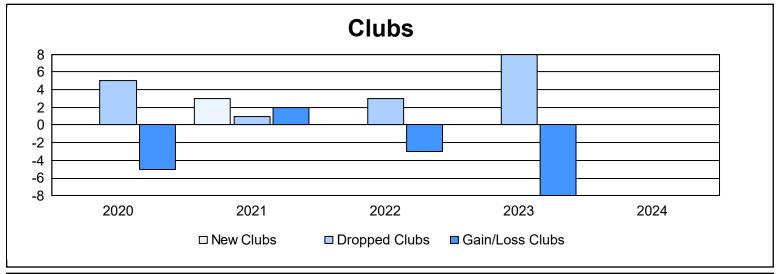

District 18 O As of June 2024 Cumulative

| Year      | New<br>Clubs | Dropped<br>Clubs | Gain/<br>Loss<br>Clubs | New<br>Members | Charter<br>Members | Reinstate<br>Members | Transfer<br>Members | Total<br>Member<br>Added | Total<br>Members<br>Dropped | Gain/<br>Loss<br>Members |
|-----------|--------------|------------------|------------------------|----------------|--------------------|----------------------|---------------------|--------------------------|-----------------------------|--------------------------|
| 2019-2020 | 0            | 5                | -5                     | 48             | 0                  | 6                    | 2                   | 56                       | 157                         | -101                     |
| 2020-2021 | 3            | 1                | 2                      | 56             | 73                 | 23                   | 2                   | 154                      | 161                         | -7                       |
| 2021-2022 | 0            | 3                | -3                     | 86             | 0                  | 8                    | 3                   | 97                       | 196                         | -99                      |
| 2022-2023 | 0            | 8                | -8                     | 65             | 0                  | 10                   | 2                   | 77                       | 175                         | -98                      |
| 2023-2024 | 0            | 0                | 0                      | 60             | 0                  | 2                    | 4                   | 66                       | 106                         | -40                      |
| Average   | 1            | 3                | -3                     | 63             | 15                 | 10                   | 3                   | 90                       | 159                         | -69                      |