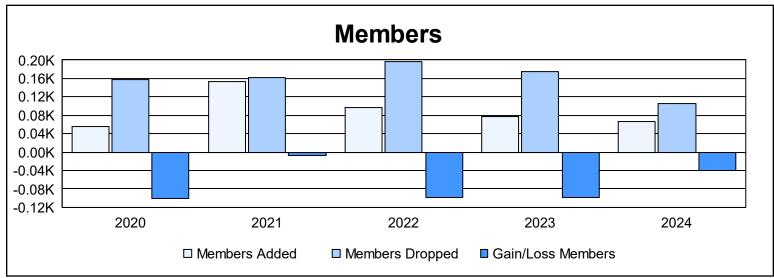

District 18 O As of June 2024 Cumulative

| Year      | New<br>Clubs | Dropped<br>Clubs | Gain/<br>Loss<br>Clubs | New<br>Members | Charter<br>Members | Reinstate<br>Members | Transfer<br>Members | Total<br>Member<br>Added | Total<br>Members<br>Dropped | Gain/<br>Loss<br>Members |
|-----------|--------------|------------------|------------------------|----------------|--------------------|----------------------|---------------------|--------------------------|-----------------------------|--------------------------|
| 2019-2020 | 0            | 5                | -5                     | 48             | 0                  | 6                    | 2                   | 56                       | 157                         | -101                     |
| 2020-2021 | 3            | 1                | 2                      | 56             | 73                 | 23                   | 2                   | 154                      | 161                         | -7                       |
| 2021-2022 | 0            | 3                | -3                     | 86             | 0                  | 8                    | 3                   | 97                       | 196                         | -99                      |
| 2022-2023 | 0            | 8                | -8                     | 65             | 0                  | 10                   | 2                   | 77                       | 175                         | -98                      |
| 2023-2024 | 0            | 0                | 0                      | 60             | 0                  | 2                    | 4                   | 66                       | 106                         | -40                      |
| Average   | 1            | 3                | -3                     | 63             | 15                 | 10                   | 3                   | 90                       | 159                         | -69                      |