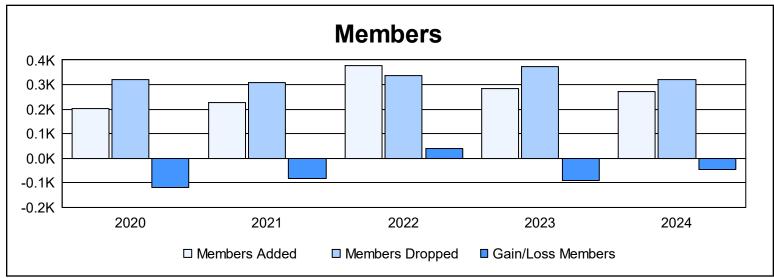

District 19 N As of June 2024 Cumulative

| Year      | New<br>Clubs | Dropped<br>Clubs | Gain/<br>Loss<br>Clubs | New<br>Members | Charter<br>Members | Reinstate<br>Members | Transfer<br>Members | Total<br>Member<br>Added | Total<br>Members<br>Dropped | Gain/<br>Loss<br>Members |
|-----------|--------------|------------------|------------------------|----------------|--------------------|----------------------|---------------------|--------------------------|-----------------------------|--------------------------|
| 2019-2020 | 0            | 0                | 0                      | 164            | 3                  | 12                   | 24                  | 203                      | 322                         | -119                     |
| 2020-2021 | 0            | 0                | 0                      | 178            | 0                  | 26                   | 22                  | 226                      | 310                         | -84                      |
| 2021-2022 | 1            | 0                | 1                      | 305            | 25                 | 11                   | 36                  | 377                      | 336                         | 41                       |
| 2022-2023 | 1            | 1                | 0                      | 227            | 20                 | 11                   | 24                  | 282                      | 372                         | -90                      |
| 2023-2024 | 0            | 2                | -2                     | 239            | 1                  | 15                   | 17                  | 272                      | 319                         | -47                      |
| Average   | 0            | 1                | 0                      | 223            | 10                 | 15                   | 25                  | 272                      | 332                         | -60                      |