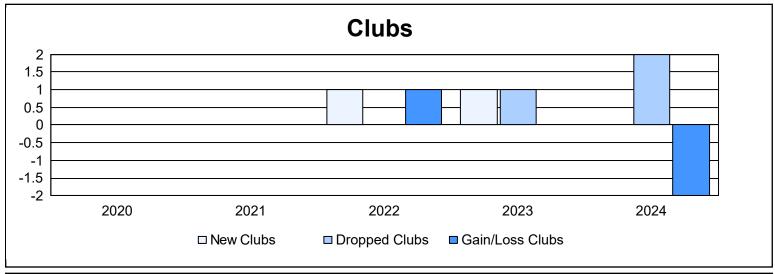

District 19 N As of June 2024 Cumulative

| Year      | New<br>Clubs | Dropped<br>Clubs | Gain/<br>Loss<br>Clubs | New<br>Members | Charter<br>Members | Reinstate<br>Members | Transfer<br>Members | Total<br>Member<br>Added | Total<br>Members<br>Dropped | Gain/<br>Loss<br>Members |
|-----------|--------------|------------------|------------------------|----------------|--------------------|----------------------|---------------------|--------------------------|-----------------------------|--------------------------|
| 2019-2020 | 0            | 0                | 0                      | 164            | 3                  | 12                   | 24                  | 203                      | 322                         | -119                     |
| 2020-2021 | 0            | 0                | 0                      | 178            | 0                  | 26                   | 22                  | 226                      | 310                         | -84                      |
| 2021-2022 | 1            | 0                | 1                      | 305            | 25                 | 11                   | 36                  | 377                      | 336                         | 41                       |
| 2022-2023 | 1            | 1                | 0                      | 227            | 20                 | 11                   | 24                  | 282                      | 372                         | -90                      |
| 2023-2024 | 0            | 2                | -2                     | 239            | 1                  | 15                   | 17                  | 272                      | 319                         | -47                      |
| Average   | 0            | 1                | 0                      | 223            | 10                 | 15                   | 25                  | 272                      | 332                         | -60                      |