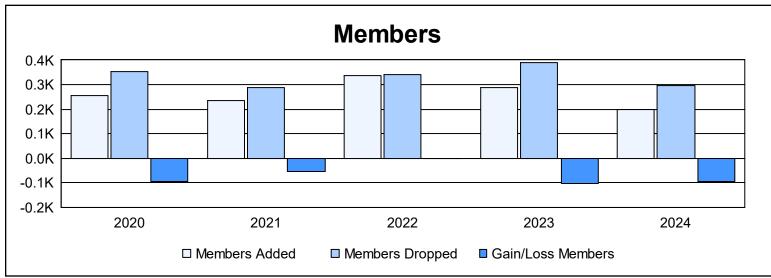

District 2 S5 As of June 2024 Cumulative

| Year      | New<br>Clubs | Dropped<br>Clubs | Gain/<br>Loss<br>Clubs | New<br>Members | Charter<br>Members | Reinstate<br>Members | Transfer<br>Members | Total<br>Member<br>Added | Total<br>Members<br>Dropped | Gain/<br>Loss<br>Members |
|-----------|--------------|------------------|------------------------|----------------|--------------------|----------------------|---------------------|--------------------------|-----------------------------|--------------------------|
| 2019-2020 | 0            | 0                | 0                      | 225            | 2                  | 13                   | 16                  | 256                      | 351                         | -95                      |
| 2020-2021 | 0            | 2                | -2                     | 212            | 2                  | 11                   | 9                   | 234                      | 289                         | -55                      |
| 2021-2022 | 0            | 3                | -3                     | 297            | 8                  | 15                   | 18                  | 338                      | 339                         | -1                       |
| 2022-2023 | 0            | 1                | -1                     | 249            | 3                  | 20                   | 15                  | 287                      | 389                         | -102                     |
| 2023-2024 | 0            | 2                | -2                     | 185            | 0                  | 9                    | 6                   | 200                      | 294                         | -94                      |
| Average   | 0            | 2                | -2                     | 234            | 3                  | 14                   | 13                  | 263                      | 332                         | -69                      |