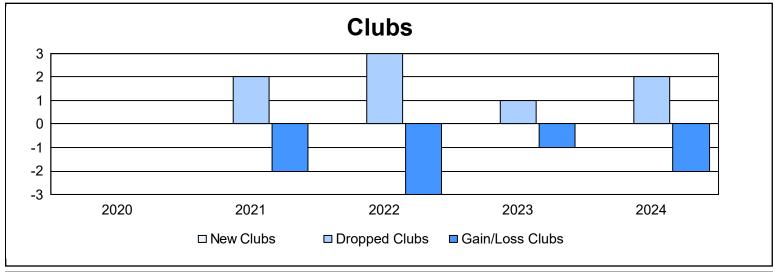

District 2 S5 As of June 2024 Cumulative

| Year      | New<br>Clubs | Dropped<br>Clubs | Gain/<br>Loss<br>Clubs | New<br>Members | Charter<br>Members | Reinstate<br>Members | Transfer<br>Members | Total<br>Member<br>Added | Total<br>Members<br>Dropped | Gain/<br>Loss<br>Members |
|-----------|--------------|------------------|------------------------|----------------|--------------------|----------------------|---------------------|--------------------------|-----------------------------|--------------------------|
| 2019-2020 | 0            | 0                | 0                      | 225            | 2                  | 13                   | 16                  | 256                      | 351                         | -95                      |
| 2020-2021 | 0            | 2                | -2                     | 212            | 2                  | 11                   | 9                   | 234                      | 289                         | -55                      |
| 2021-2022 | 0            | 3                | -3                     | 297            | 8                  | 15                   | 18                  | 338                      | 339                         | -1                       |
| 2022-2023 | 0            | 1                | -1                     | 249            | 3                  | 20                   | 15                  | 287                      | 389                         | -102                     |
| 2023-2024 | 0            | 2                | -2                     | 185            | 0                  | 9                    | 6                   | 200                      | 294                         | -94                      |
| Average   | 0            | 2                | -2                     | 234            | 3                  | 14                   | 13                  | 263                      | 332                         | -69                      |